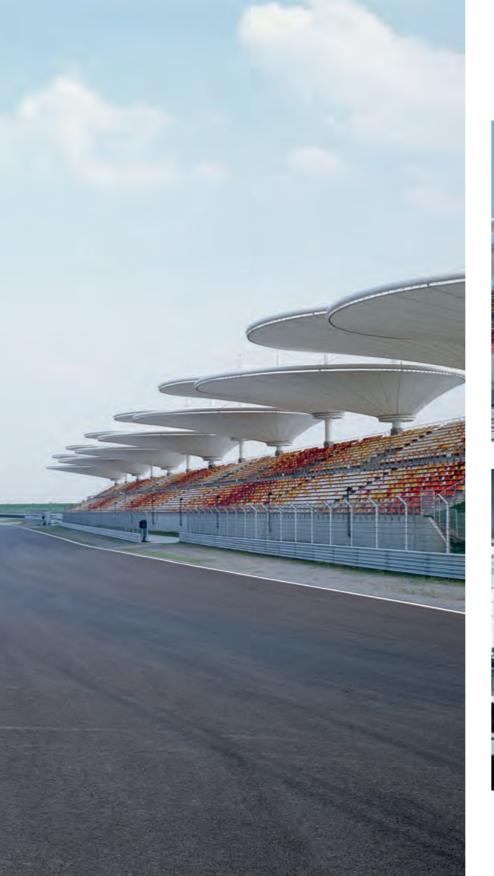

## **CHINA SHANGHAI INTERNAT. CIRCUIT**

Type of Project: Location: Client: Start year and end year: Status:

License: Track Legth: Number of Turns:

Architectural Elements:

Formula 1 Circuit, Permanent Racetrack Shanghai, China SIC (Shanghai Internat. Circuit) 2001-2004 completed, in operation

FIA Grade 1 5451 m 16

Pit Building, incl. Race Control Main Grandstand Team Hospitality Buildings Grandstands Media Center Medical Center