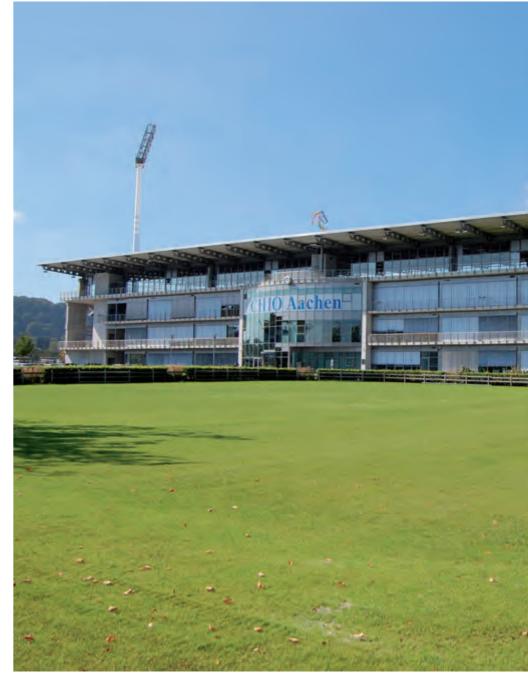

# GERMANY **CHIO EQESTRIAN STADIUM**

Type of Project: Location: Client: Start year and end year: Status:

Elements:

Stadium Aachen, Germany Aachen Laurensberger Rennverein ALRV until 2006 completed

New Grandstands Administration Control Tower