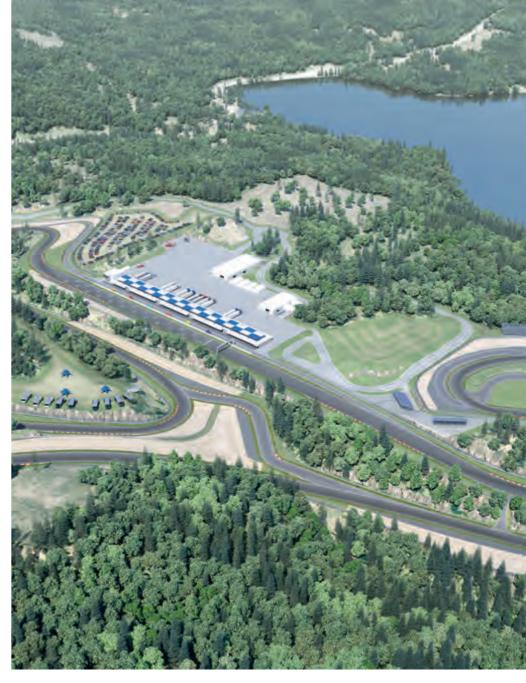

## GEORGIA, USA **ATLANTA MOTORSPORTS PARK**

Type of Project: Location: Client: Start year and end year: Status:

Track Legth: Number of Turns:

Elements:

Club Venue Atlanta, Georgia, USA Atlanta Motorsports Park 2011-2013 completed, in operation

2953 m 16

Main Track CIK Kart Track level 1/A **RSTC Elements** 