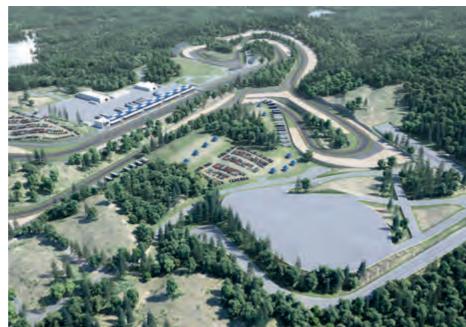

## GEORGIA, USA **ATLANTA MOTORSPORTS PARK**

Type of Project: Location: Client: Start year and end year: Status:

Track Legth: Number of Turns:

Elements:

Club Venue Atlanta, Georgia, USA Atlanta Motorsports Park 2011-2013 completed, in operation

2953 m 16

Main Track CIK Kart Track level 1/A **RSTC Elements** 