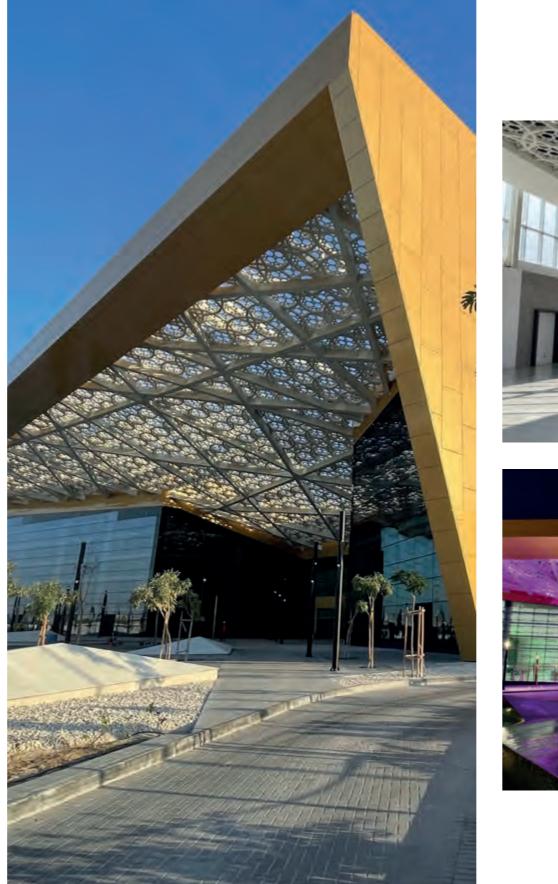

# **KINGDOM OF BAHRAIN NEW FOOTBALL STADIUM**

Type of Project: Location: Client: Capacity: Start year and end year: Status:

FIFA Compliant Football Stadium Sakhir, Kingdom of Bahrain Ministry of Works 50.000 seats 2017-2019 in progress