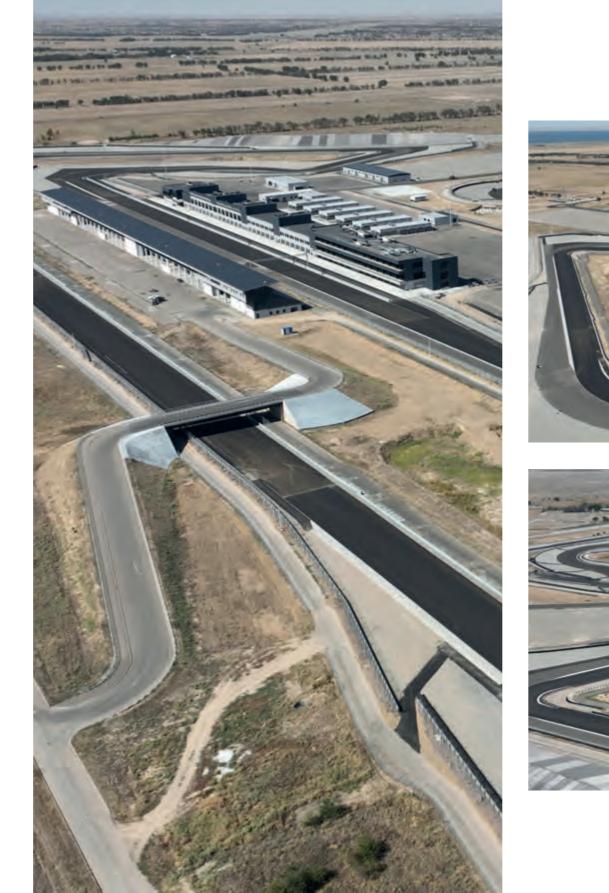

# QUATAR **LUSAIL INTERNATIONAL CIRCUIT**

Type of Project: Location: Client: Start year and end year: Status:

License: Track Legth: Number of Turns:

Architectural Elements:

Formula 1 Circuit, Permanent Racetrack Lusail, Qatar LIC (Lusail International Circuit) 2021-2023 completed, in operation

FIA Grade 1, FIM Grade A 5419 m 16

Pit Building, incl. Race Control Team Hospitality Buildings Commentary Booths Media Center Medical Center VVIP Building Administration Building Academy Building Ancillary Buildings (e.g. transformer stations, lavatories, shower buildings etc.)