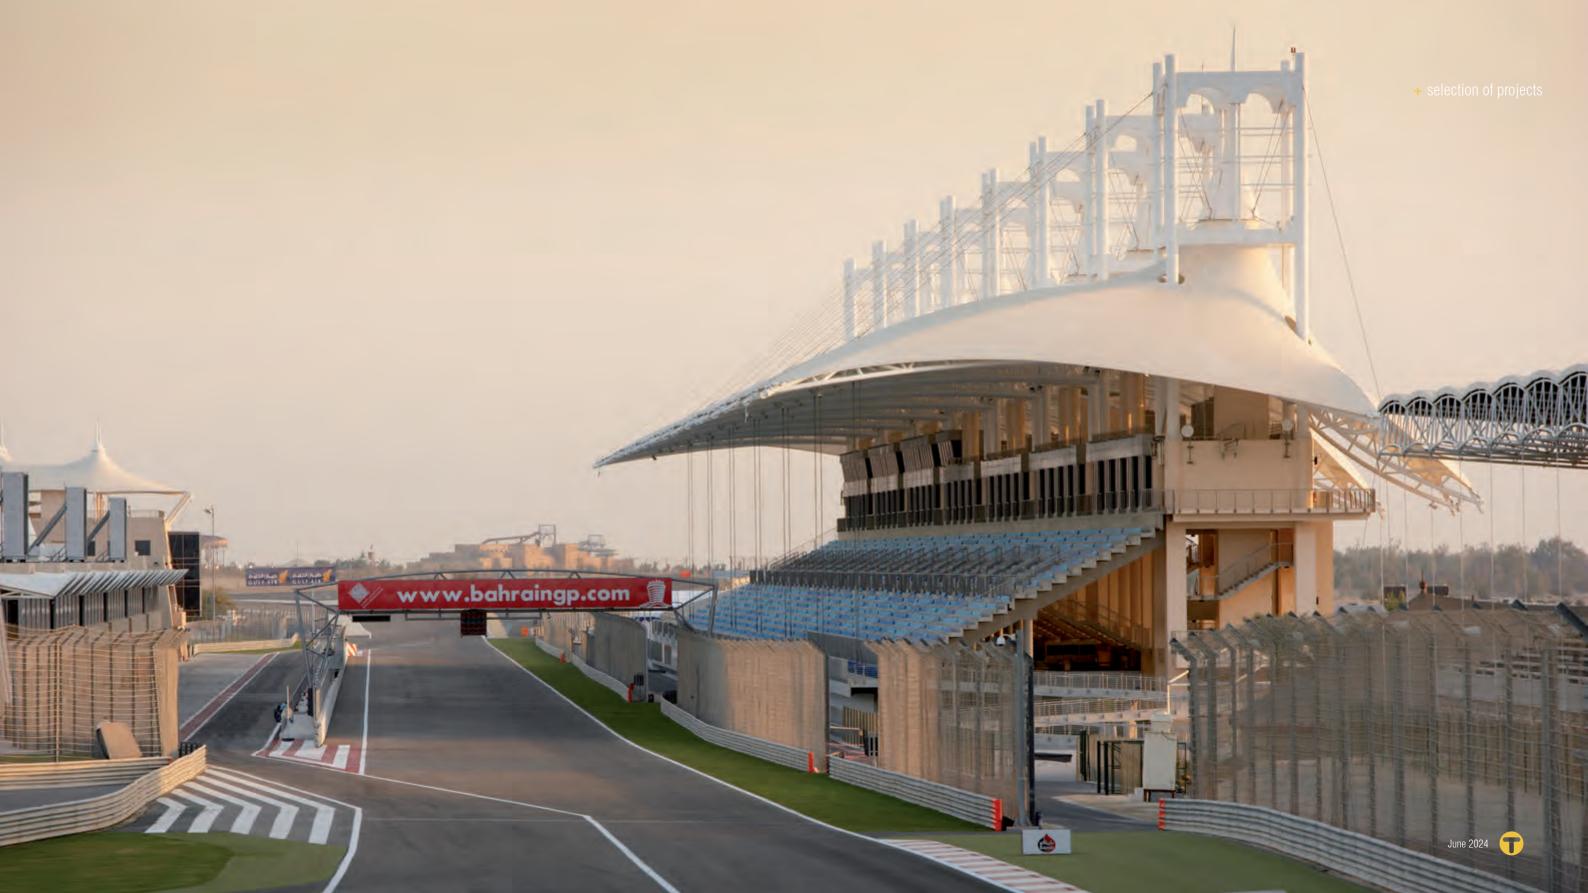

## **KINGDOM OF BAHRAIN BAHRAIN INTERNATIONAL CIRCUIT**

Type of Project: Location: Client: Start year and end year: Status:

License: Track Legth: Number of Turns:

Architectural Elements:

Formula 1 Circuit, Permanent Racetrack Sakhir, Kingdom of Bahrain Bahrain Internat. Circuit 2001-2004 completed, in operation

FIA Grade 1 5412 m 15

Pit Building, incl. Race Control Main Grandstand Team Hospitality Buildings Grandstands Media Center Medical Center VIP Tower