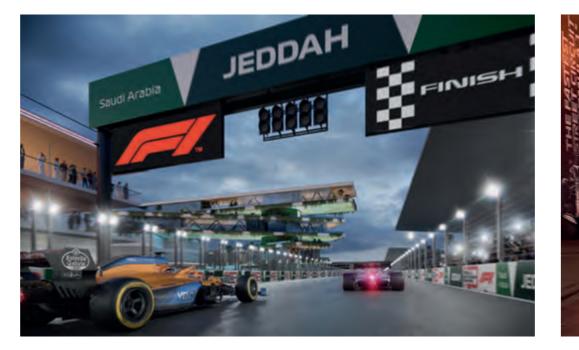

# **SAUDI ARABIA JEDDAH CORNICHE CIRCUIT**

Type of Project: Location: Client: Start year and end year: Status:

License: Track Legth: Number of Turns:

Architectural Elements:

Formula 1 Street Circuit Jeddah, Saudi Arabia Saudi Automobile & Motorcycle Federation 2020-2021 completed, in operation

FIA Grade 1 6175 m 27

Pit Building, incl. Race Control (semi-temporary) Team Hospitality Buildings (temporary) Pedestrian Bridges (temporary) Vehicle Bridges (temporary) Media Center (temporary) Medical Center (temporary) Commentary Booths (temporary) Grandstands (temporary)