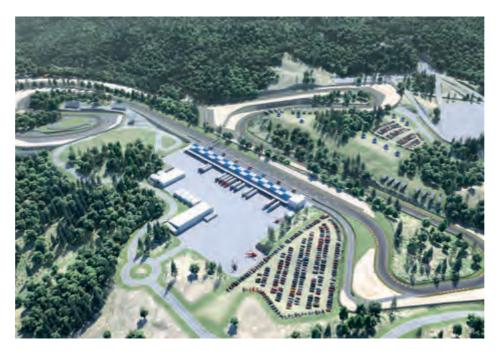

## GEORGIA, USA **ATLANTA MOTORSPORTS PARK**

Type of Project: Location: Client: Start year and end year: Status:

Track Legth: Number of Turns:

Elements:

Club Venue Atlanta, Georgia, USA Atlanta Motorsports Park 2011-2013 completed, in operation

2953 m 16

Main Track CIK Kart Track level 1/A **RSTC Elements** 