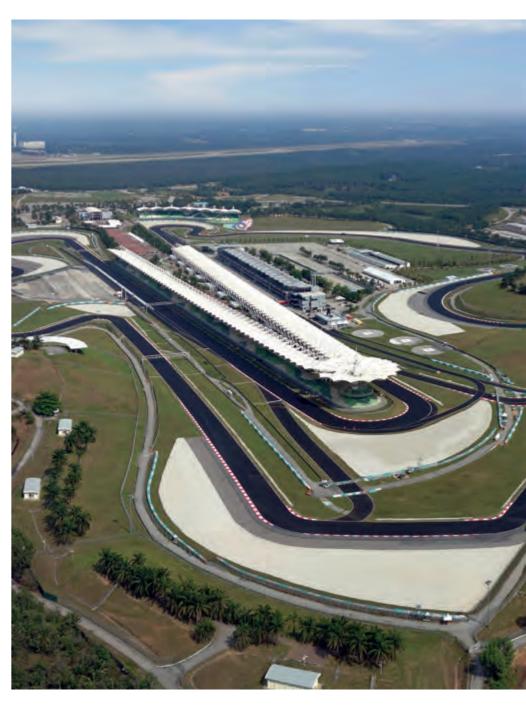

## MALAYSIA **SEPANG INTERNATIONAL CIRCUIT**

Type of Project: Location: Client: Start year and end year: Status:

License: Track Legth: Number of Turns:

Architectural Elements:

Permanent Racetrack Kuala Lumpur, Malaysia Malaysia Airports Berhad (Mab) 1995-1998 completed, in operation

FIA Grade 1, FIM Grade A 5543 m 15

Pit Building, incl. Race Control Main Grandstand Team Hospitality Buildings Grandstands Media Center Medical Center

+ selection of projects

June 2024

T

SHE