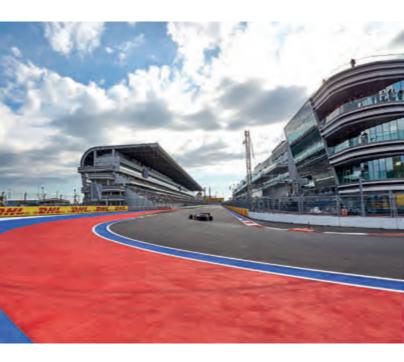

# RUSSIA **SOCHI AUTODROM**

Type of Project: Location: Client: Start year and end year: Status:

License: Track Legth: Number of Turns:

Architectural Elements:

Formula 1 Circuit, Permanent Racetrack Sochi, Russia OAO Omega 2012-2014 completed, in operation

FIA Grade 1 5848 m 18

Pit Building, incl. Race Control Team Hospitality Buildings Media Centre Medical Centre Grandstands