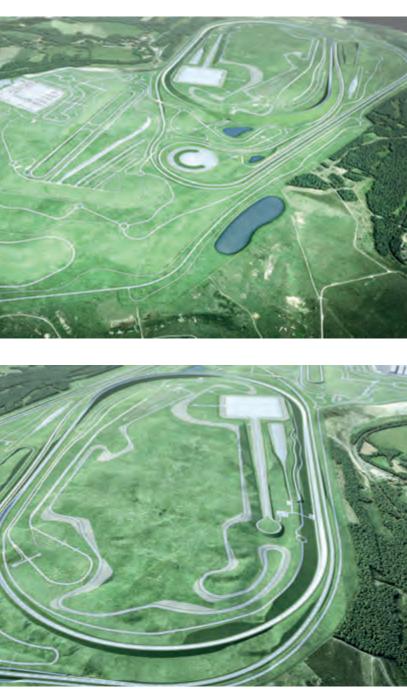

## TENNESSEE, USA **FLATROCK CLUB- & RACETRACK**

Type of Project: Location: Client: Start year and end year: Status:

Track Legth: Number of Turns:

Architectural Elements:

Club Venue Cumberland County, Tennessee, USA Flat Rock Entertainment Group 2021 - to date under construction

9650 m (main track) 34

Pit Building, incl. Race Control Medical Center

Club House Premium Garages Club Garages Warehouses Restaurant & Spa Club Villas