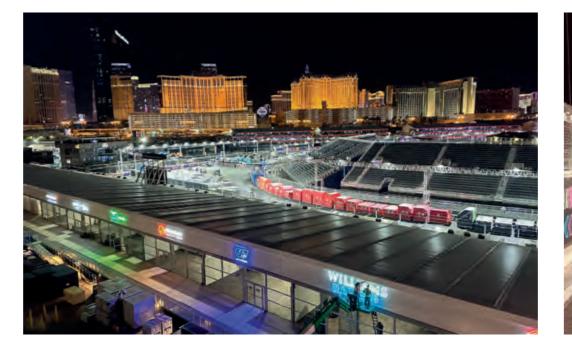

# NEVADA, USA LAS VEGAS STRIP CIRCUIT

Type of Project: Location: Client: Start year and end year: Status:

License: Track Legth: Number of Turns:

Architectural Elements:

Formula 1 Street Circuit Las Vegas, Nevada, USA LVGP (Las Vegas Grand Prix) 2021-2023 completed, in operation

FIA Grade 1 6201 m 17

Pit Building, incl. Race Control (semi-temporary) Team Hospitality Buildings (temporary) Pedestrian Bridges (temporary) Vehicle Bridges (temporary) Grandstands (temporary)