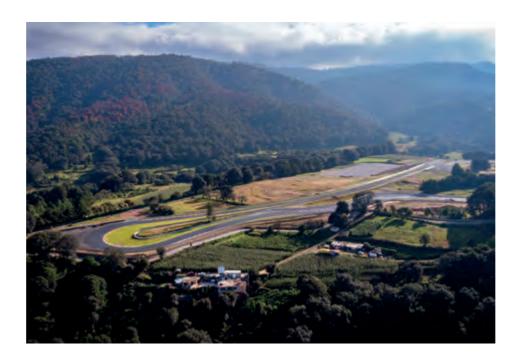

# **MEXICO MDR - MEXICO DRIVE RESORT**

Type of Project: Location: Client: Start year and end year: Status:

Toluca, Mexico Mexico Speedway Drive Resort 2018-2021 completed, in operation

Club Venue, Track Modifications