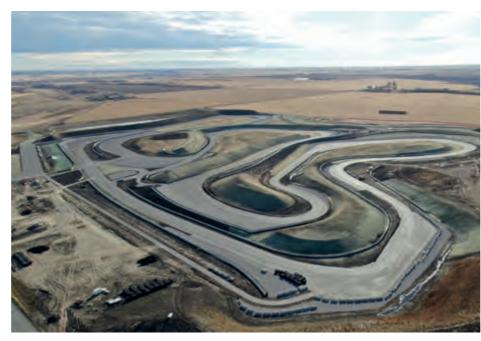

## **CANADA ROCKY MOUNTAIN MOTORSPORTS**

Type of Project: Location: Client: Start year and end year: Status:

Track Legth: Number of Turns:

Architectural Elements:

Club Venue Calgary, Canada Rocky Mountain Motorsports (RMM) 2021 - 2023 completed, in operation

3489 m (main track) 16

Club House Premium Garages