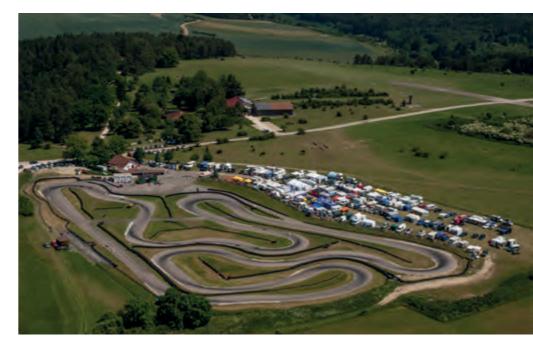

# FLORIDA, USA **NELSON PIQUET JR KARTING TRACK**

Type of Project: Location: Client: Start year and end year: Status:

Kart Track Miami, Florida, USA Nelson Piquet jr. Entertainment & Race Park 2020 Masterplan Study

Track Legth:

Elements:

Main Building

1025 m

Kart Track

+ selection of projects

June 2024 🗧

Type of Project: Location: Client: Start year and end year: Status: