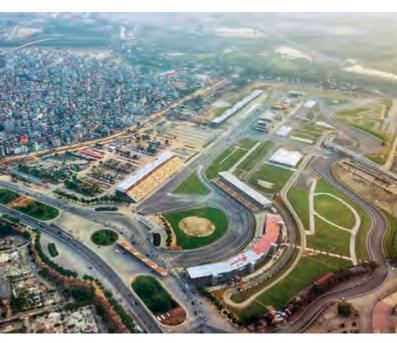

# VIETNAM **HANOI INTERNATIONAL CIRCUIT**

FIA Grade 1

5607 m

22

Type of Project: Location: Client: Start year and end year: Status:

Formula 1 Street Circuit Hanoi, Vietnam Vietnam Grand Prix Llc 2018-2020 completed event prosponed due to COVID19

License: Track Legth: Number of Turns:

Architectural Elements:

Pit Building, incl. Race Control (temporary) Team Hospitality Buildings (temporary) Commentary Booths (temporary) Media Center (temporary) Medical Center (temporary) Vehicle Briges (temporary) Grandstands (temporary)