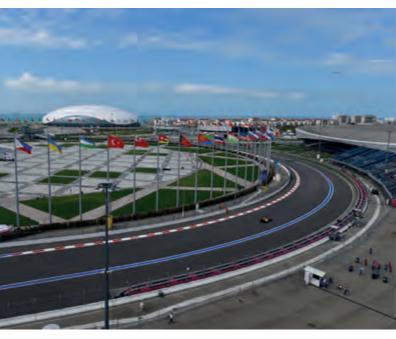

# RUSSIA **SOCHI AUTODROM**

Type of Project: Location: Client: Start year and end year: Status:

License: Track Legth: Number of Turns:

Architectural Elements:

Formula 1 Circuit, Permanent Racetrack Sochi, Russia OAO Omega 2012-2014 completed, in operation

FIA Grade 1 5848 m 18

Pit Building, incl. Race Control Team Hospitality Buildings Media Centre Medical Centre Grandstands