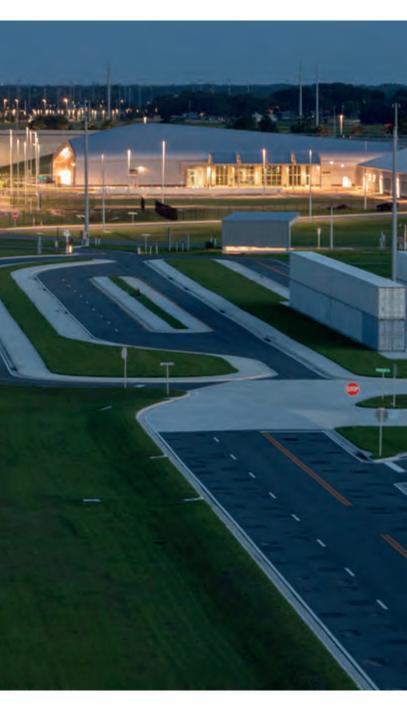

# ORLANDO, USA **SUNTRAX AUTONOMOUS PROVING GROUND**

Type of Project: Location: Client: Status:

Test Facility Orlando, USA Florida Department of Transportation in progress

Elements:

9 different Test Modules