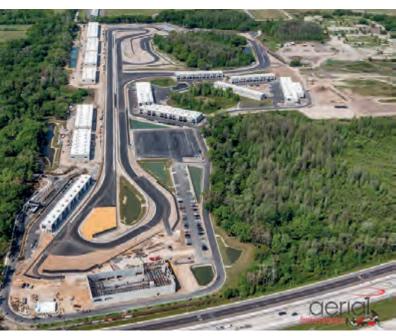

## FLORIDA, USA **THE MOTOR ENCLAVE**

Type of Project: Location: Client: Start year and end year: Status:

Track Legth: Number of Turns:

Architectural Elements:

Club Building Garages

2768 m

14

Club Venue

Tampa, Florida, USA

Speedway 75 Holdings, LLC 2020-2023

completed, in operation

+ selection of projects

June 2024 \min