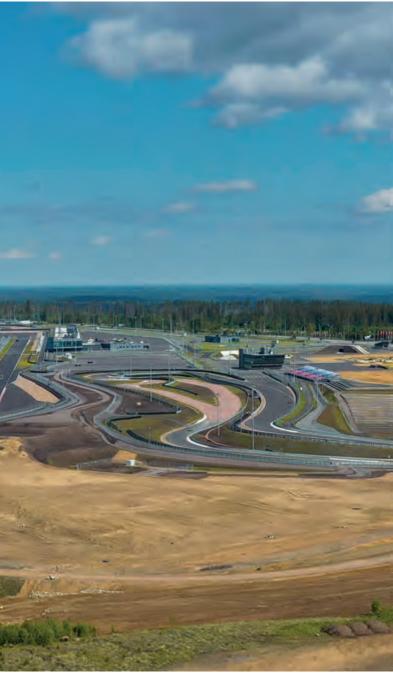

# QUATAR **LUSAIL INTERNATIONAL CIRCUIT**

Type of Project: Location: Client: Start year and end year: Status:

License: Track Legth: Number of Turns:

Architectural Elements:

Formula 1 Circuit, Permanent Racetrack Lusail, Qatar LIC (Lusail International Circuit) 2021-2023 completed, in operation

FIA Grade 1, FIM Grade A 5419 m 16

Pit Building, incl. Race Control Team Hospitality Buildings Commentary Booths Media Center Medical Center VVIP Building Administration Building Academy Building Ancillary Buildings (e.g. transformer stations, lavatories, shower buildings etc.)