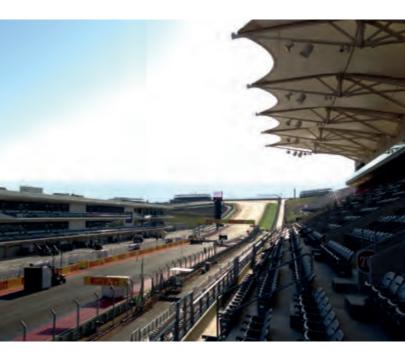

# TEXAS, USA **CIRCUIT OF THE AMERICAS**

Type of Project: Location: Client: Start year and end year: Status:

License: Track Legth: Number of Turns:

Architectural Elements:

Formula 1 Circuit, Permanent Racetrack Austin, Texas, USA Full Throttle Productions Ltd. 2010-2012 completed, in operation

FIA Grade 1 5515 m 20

Pit Building, incl. Race Control Team Hospitality Buildings (temporary) Media Centre Medical Centre Grandstands