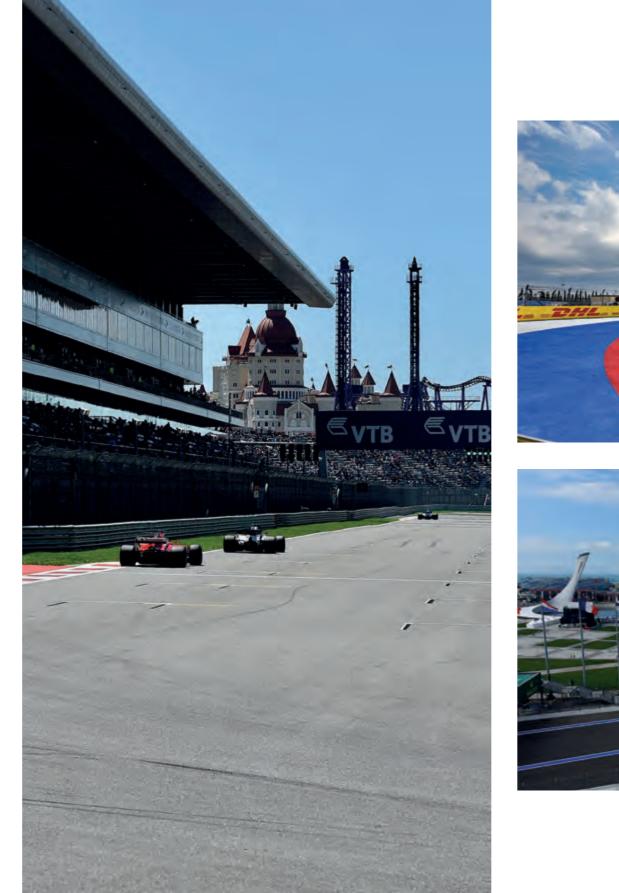

# RUSSIA **SOCHI AUTODROM**

Type of Project: Location: Client: Start year and end year: Status:

License: Track Legth: Number of Turns:

Architectural Elements:

Formula 1 Circuit, Permanent Racetrack Sochi, Russia OAO Omega 2012-2014 completed, in operation

FIA Grade 1 5848 m 18

Pit Building, incl. Race Control Team Hospitality Buildings Media Centre Medical Centre Grandstands