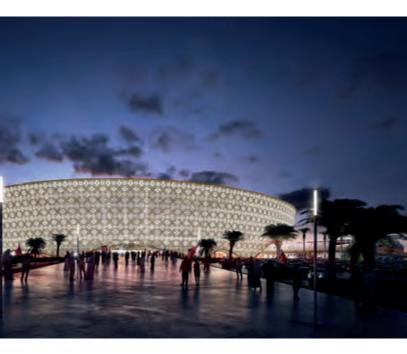

# **KINGDOM OF BAHRAIN NEW FOOTBALL STADIUM**

Type of Project: Location: Client: Capacity: Start year and end year: Status:

FIFA Compliant Football Stadium Sakhir, Kingdom of Bahrain Ministry of Works 50.000 seats 2017-2019 in progress