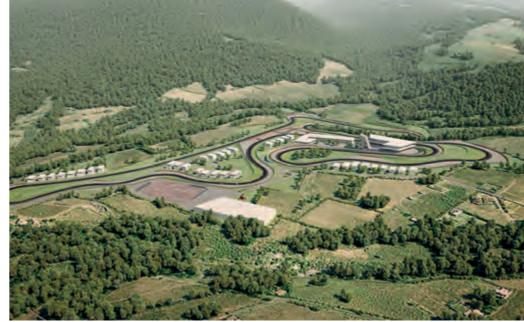

# **MEXICO MDR - MEXICO DRIVE RESORT**

Type of Project: Location: Client: Start year and end year: Status:

Toluca, Mexico Mexico Speedway Drive Resort 2018-2021 completed, in operation

Club Venue, Track Modifications