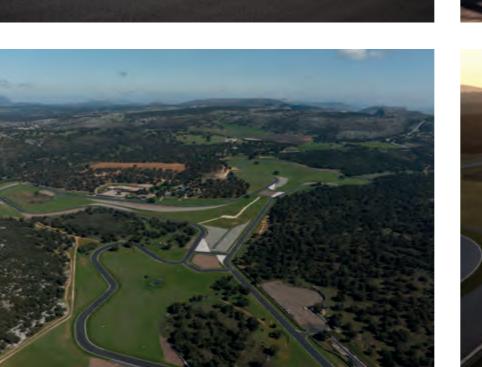

oad Area Dynamic Area Ice Hill











# FRANCE **PORSCHE EC LE MANS**

Type of Project: Location: Client: Start year and end year: Status:

Track Legth:

Elements:

Club Venue Le Mans, France Porsche AG 2015-2017 completed, in operation

2817 m

Handling Course Long Straight RSTC Off-road Area Dynamic Area Ice Hill









# JAPAN **PORSCHE EC TOKYO**

Type of Project: Location: Client: Start year and end year: Status:

Track Legth:

Elements:

2092 m

Club Venue

Tokyo, Japan Porsche AG

2019-2021

completed, in operation

Handling Course RSTC Off-road Area Dynamic Area Ice Hill









# **SPAIN ASCARI**

Type of Project: Location: Client: Start year and end year: Status:

Track Legth:

5425 m

2021

Malaga, Spain Ascari

completed, in operation

Club Venue, Track Modifications











# BELGIUM **CIRCUIT ZOLDER**

Type of Project: Location: Client: Start year and end year: Status:

Track Legth:

Elements:

Track Modifications

Masterplan Study

Club Venue

Porsche AG 2021

4010 m

Heusden-Zolder, Belgium

New Pit Building









# **MEXICO MDR - MEXICO DRIVE RESORT**

Type of Project: Location: Client: Start year and end year: Status:

Toluca, Mexico Mexico Speedway Drive Resort 2018-2021 completed, in operation

Club Venue, Track Modifications

AND REFERENCES







Track Legth:

Architectural Elements:

Club House Villas Driving School Garages

3745 m

### + selection of projects





June 2024



### selection of projects





1000

Million i

# KARTING TRACKS

head



# FLORIDA, USA **NELSON PIQUET JR KARTING TRACK**

Type of Project: Location: Client: Sta