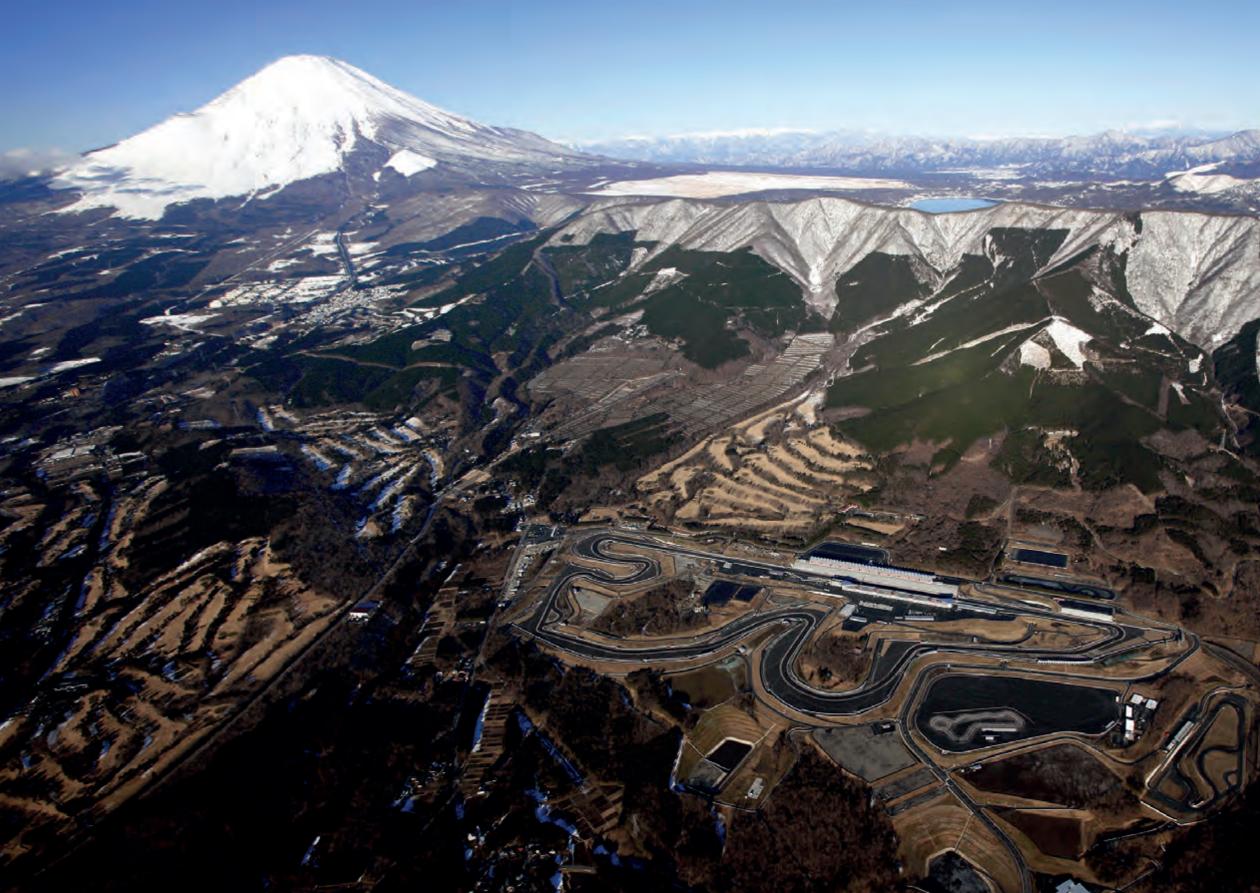

## JAPAN **FUJI INTERNATIONAL SPEEDWAY**

Type of Project: Location: Client: Start year and end year: Status:

License: Track Legth: Number of Turns:

Architectural Elements:

Permanent Racetrack Fuji, Japan Fuji Internat. Speedway Co., Ltd 2005-2008 completed, in operation

FIA Grade 1, FIM Grade A 4549 m 16

Pit Building, incl. Race Control Medical Centre Grandstands