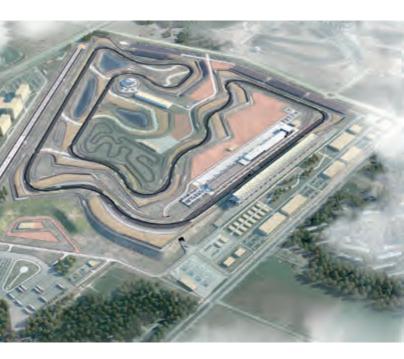

# KUWAIT **KUWAIT MOTOR TOWN**

Type of Project: Location: Client: Start year and end year: Status:

License: Track Legth: Number of Turns:

Architectural Elements:

Additional Elements:

Permanent Racetrack Ahmadi, Kuwait Kuwait Motor Town 2017-2018 completed, in operation