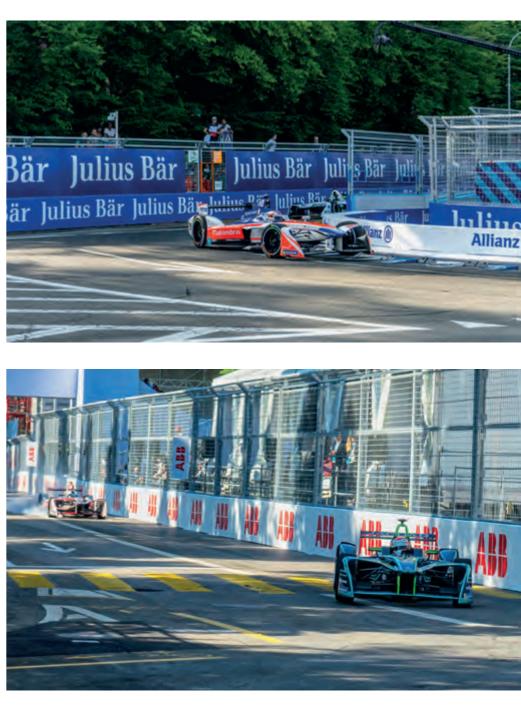

# SWITZERLAND E-PRIX ZURICH

Type of Project: Location: Client: Start year and end year: Status:

License: Track Legth:

Architectural Elements:

Pit Building, incl. Race Control (temporary) Grandstands (temporary)

Formula E Street Circuit

Zurich, Switzerland

Ok Eprix Zurich 2016-2018

completed

Formula E

2460 m