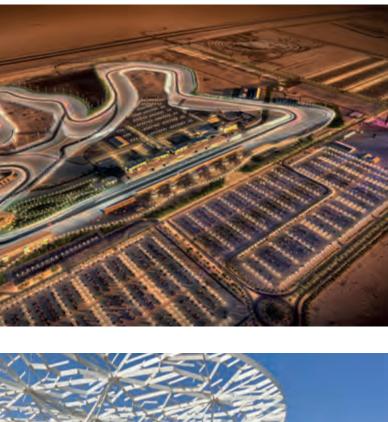

# QUATAR **LUSAIL INTERNATIONAL CIRCUIT**

Type of Project: Location: Client: Start year and end year: Status:

License: Track Legth: Number of Turns:

Architectural Elements:

Formula 1 Circuit, Permanent Racetrack Lusail, Qatar LIC (Lusail International Circuit) 2021-2023 completed, in operation

FIA Grade 1, FIM Grade A 5419 m 16

Pit Building, incl. Race Control Team Hospitality Buildings Commentary Booths Media Center Medical Center VVIP Building Administration Building Academy Building Ancillary Buildings (e.g. transformer stations, lavatories, shower buildings etc.)