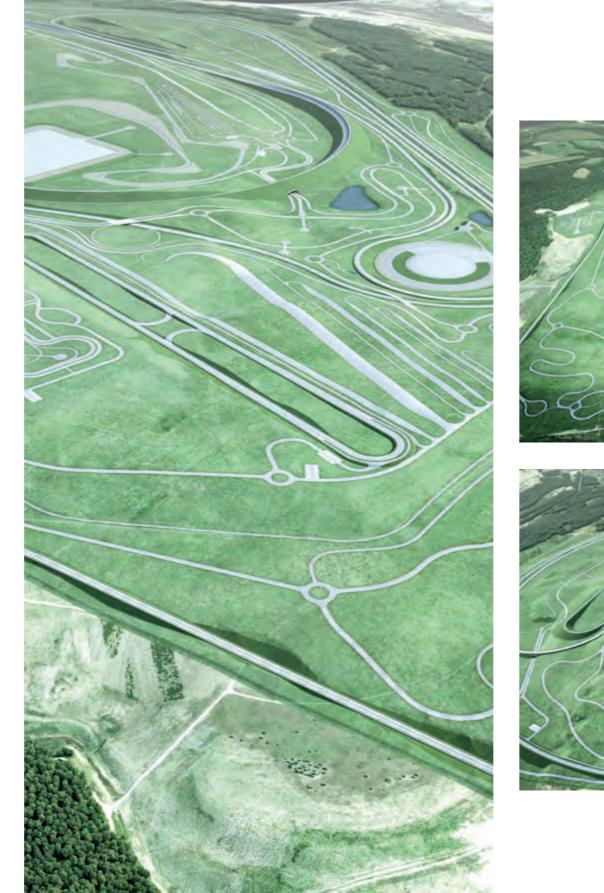

## TENNESSEE, USA **FLATROCK CLUB- & RACETRACK**

Type of Project: Location: Client: Start year and end year: Status:

Track Legth: Number of Turns:

Architectural Elements:

Club Venue Cumberland County, Tennessee, USA Flat Rock Entertainment Group 2021 - to date under construction

9650 m (main track) 34

Pit Building, incl. Race Control Medical Center

Club House Premium Garages Club Garages Warehouses Restaurant & Spa Club Villas