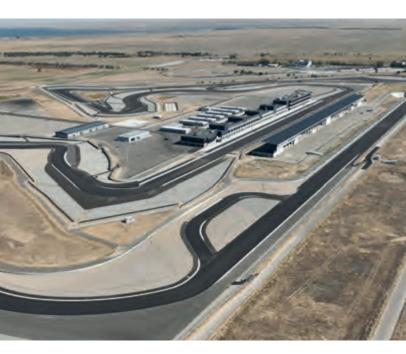

# QUATAR **LUSAIL INTERNATIONAL CIRCUIT**

Type of Project: Location: Client: Start year and end year: Status:

License: Track Legth: Number of Turns:

Architectural Elements:

Formula 1 Circuit, Permanent Racetrack Lusail, Qatar LIC (Lusail International Circuit) 2021-2023 completed, in operation

FIA Grade 1, FIM Grade A 5419 m 16

Pit Building, incl. Race Control Team Hospitality Buildings Commentary Booths Media Center Medical Center VVIP Building Administration Building Academy Building Ancillary Buildings (e.g. transformer stations, lavatories, shower buildings etc.)