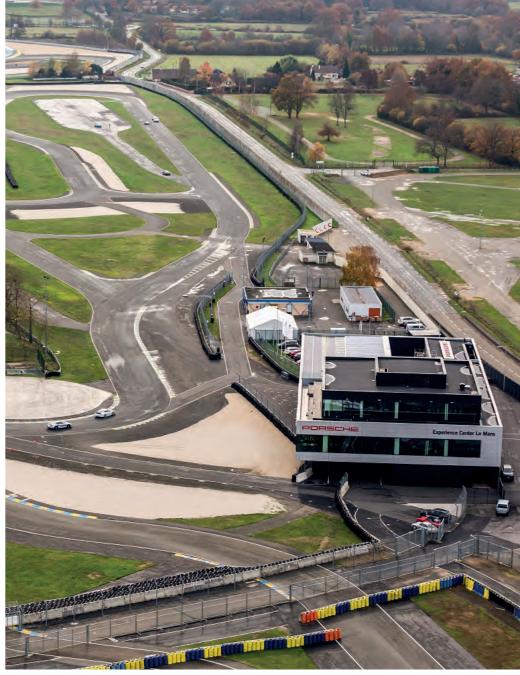

# FRANCE **PORSCHE EC LE MANS**

Type of Project: Location: Client: Start year and end year: Status:

Track Legth:

Elements:

Club Venue Le Mans, France Porsche AG 2015-2017 completed, in operation

2817 m

Handling Course Long Straight RSTC Off-road Area Dynamic Area Ice Hill