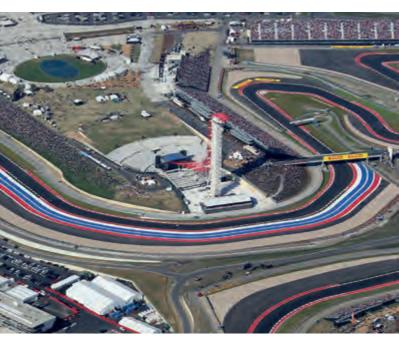

# TEXAS, USA **CIRCUIT OF THE AMERICAS**

Type of Project: Location: Client: Start year and end year: Status:

License: Track Legth: Number of Turns:

Architectural Elements:

Formula 1 Circuit, Permanent Racetrack Austin, Texas, USA Full Throttle Productions Ltd. 2010-2012 completed, in operation

FIA Grade 1 5515 m 20

Pit Building, incl. Race Control Team Hospitality Buildings (temporary) Media Centre Medical Centre Grandstands