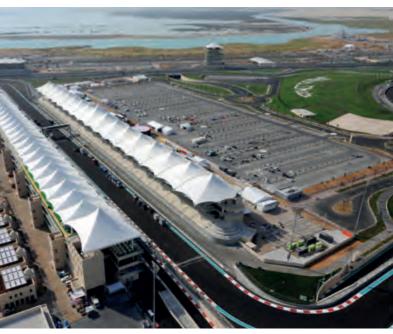

## ABU DHABI, UAE **YAS MARINA CIRCUIT**

Type of Project: Location: Client: Start year and end year: Status:

License: Track Legth: Number of Turns:

Architectural Elements:

Formula 1 Circuit, Permanent Racetrack Abu Dhabi, UAE Aldar 2006-2009 completed, in operation

FIA Grade 1 5554 m 16

Pit Building, incl. Race Control Team Hospitality Buildings Support Pit Building Main Grandstand Media Center Medical Center **VIP** Tower