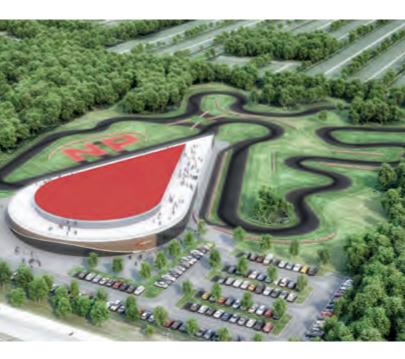

# GIORGIA, USA **AMP KART RACING**

Type of Project: Location: Client: Start year and end year: Status:

License: Track Legth:

Kart Track Atlanta, Giorgia, USA Atlanta Motorsports Park 2013 completed, in operation

CIK Level 1/A 1368 m