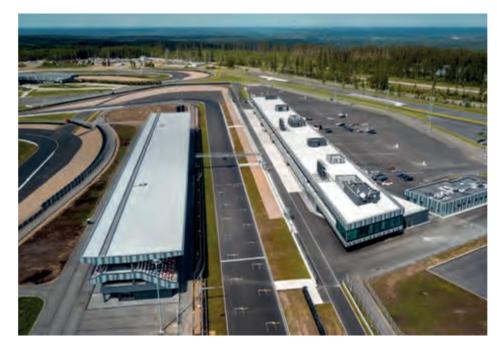

# QUATAR **LUSAIL INTERNATIONAL CIRCUIT**

Type of Project: Location: Client: Start year and end year: Status:

License: Track Legth: Number of Turns:

Architectural Elements:

Formula 1 Circuit, Permanent Racetrack Lusail, Qatar LIC (Lusail International Circuit) 2021-2023 completed, in operation

FIA Grade 1, FIM Grade A 5419 m 16

Pit Building, incl. Race Control Team Hospitality Buildings Commentary Booths Media Center Medical Center VVIP Building Administration Building Academy Building Ancillary Buildings (e.g. transformer stations, lavatories, shower buildings etc.)