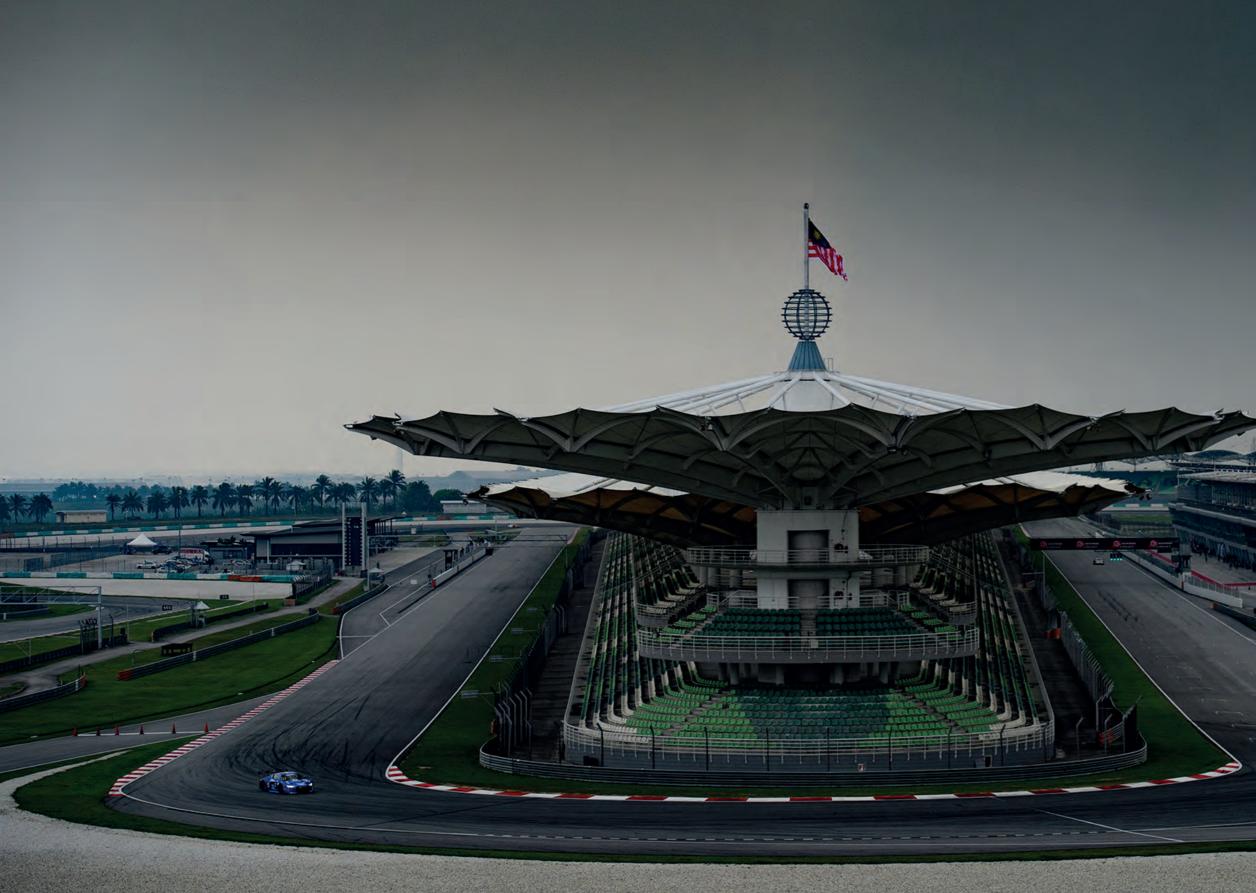

## MALAYSIA **SEPANG INTERNATIONAL CIRCUIT**

Type of Project: Location: Client: Start year and end year: Status:

License: Track Legth: Number of Turns:

Architectural Elements:

Permanent Racetrack Kuala Lumpur, Malaysia Malaysia Airports Berhad (Mab) 1995-1998 completed, in operation

FIA Grade 1, FIM Grade A 5543 m 15

Pit Building, incl. Race Control Main Grandstand Team Hospitality Buildings Grandstands Media Center Medical Center

+ selection of projects

June 2024

T

SHE