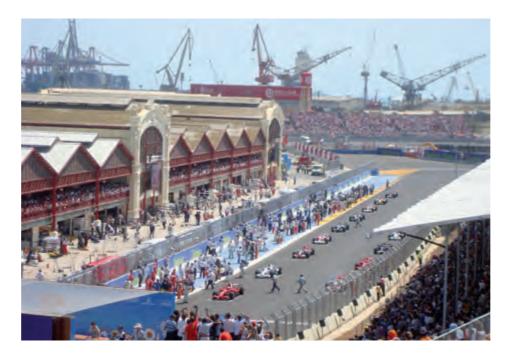

## **SPAIN VALENCIA F1 STREET CIRCUIT**

Type of Project: Location: Client: Start year and end year: Status:

License: Track Legth: Number of Turns:

Architectural Elements:

Formula 1 Street Circuit Valencia, Spain Typsa & Ayesa 2006-2008 completed, in operation

FIA Grade 1 5419 m 25

Pit Building, incl. Race Control (temporary) Vehicle Bridge (temporary) Pedestrian Bridge (temporary) Team Hospitality Buildings Media Center (temporary) Medical Center (temporary) Grandstand (temporary)