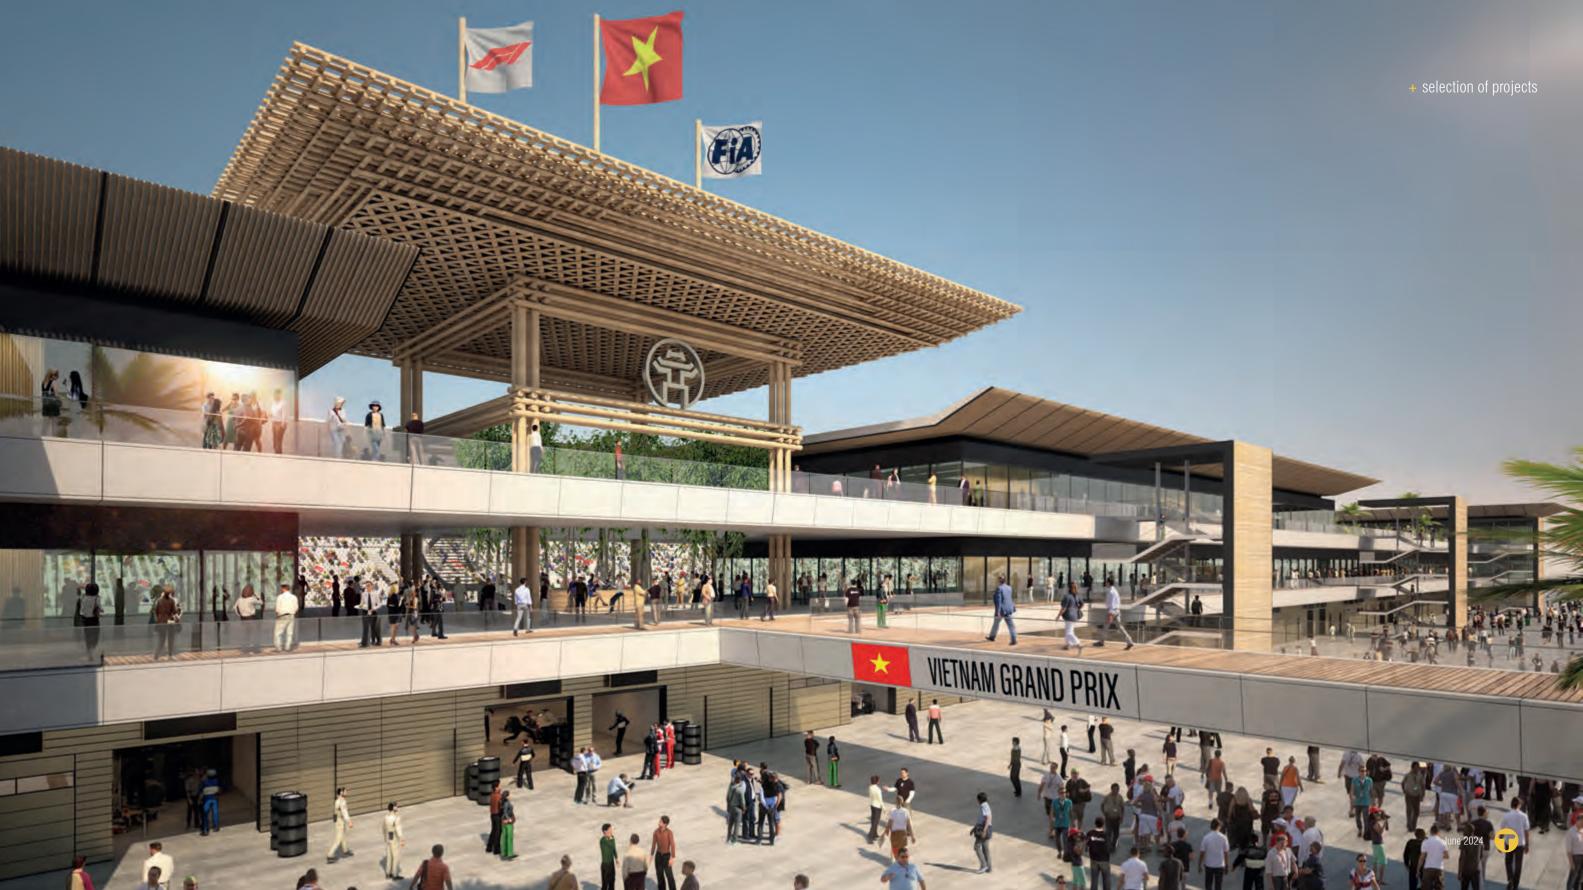

# VIETNAM **HANOI INTERNATIONAL CIRCUIT**

FIA Grade 1

5607 m

22

Type of Project: Location: Client: Start year and end year: Status:

Formula 1 Street Circuit Hanoi, Vietnam Vietnam Grand Prix Llc 2018-2020 completed event prosponed due to COVID19

License: Track Legth: Number of Turns:

Architectural Elements:

Pit Building, incl. Race Control (temporary) Team Hospitality Buildings (temporary) Commentary Booths (temporary) Media Center (temporary) Medical Center (temporary) Vehicle Briges (temporary) Grandstands (temporary)