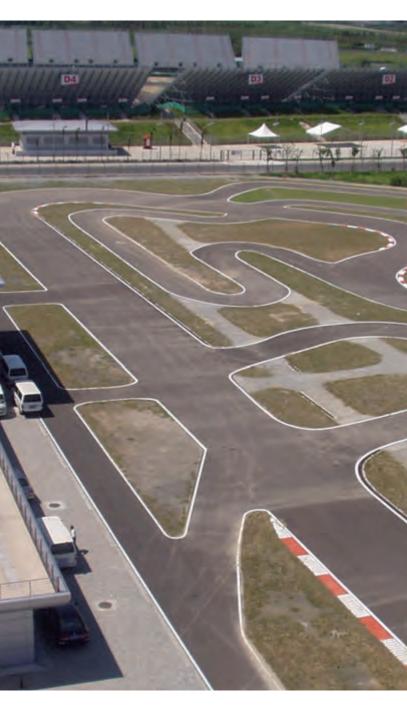

# KARTING TRACKS

head

# FLORIDA, USA **NELSON PIQUET JR KARTING TRACK**

Type of Project: Location: Client: Start year and end year: Status:

Kart Track Miami, Florida, USA Nelson Piquet jr. Entertainment & Race Park 2020 Masterplan Study

Track Legth:

Elements:

Main Building

1025 m

Kart Track

+ selection of projects

June 2024 🗧

Type of Project: Location: Client: Start year and end year: Status: