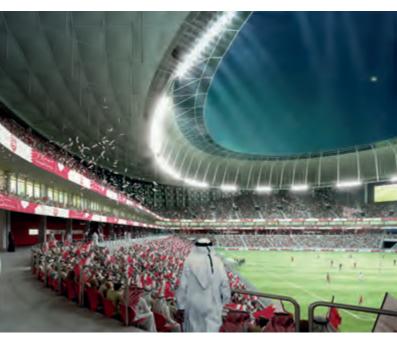

# **KINGDOM OF BAHRAIN NEW FOOTBALL STADIUM**

Type of Project: Location: Client: Capacity: Start year and end year: Status:

FIFA Compliant Football Stadium Sakhir, Kingdom of Bahrain Ministry of Works 50.000 seats 2017-2019 in progress