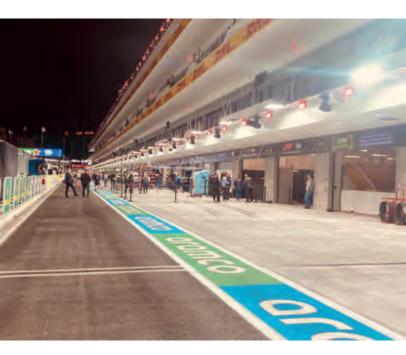

# NEVADA, USA LAS VEGAS STRIP CIRCUIT

Type of Project: Location: Client: Start year and end year: Status:

License: Track Legth: Number of Turns:

Architectural Elements:

Formula 1 Street Circuit Las Vegas, Nevada, USA LVGP (Las Vegas Grand Prix) 2021-2023 completed, in operation

FIA Grade 1 6201 m 17

Pit Building, incl. Race Control (semi-temporary) Team Hospitality Buildings (temporary) Pedestrian Bridges (temporary) Vehicle Bridges (temporary) Grandstands (temporary)