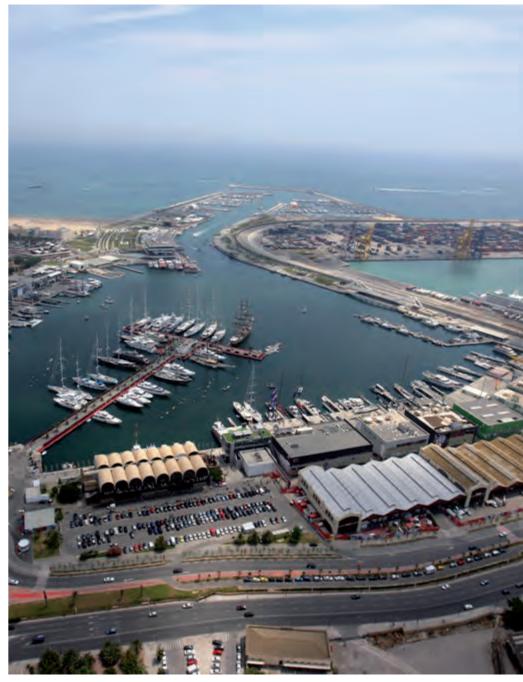

## **SPAIN VALENCIA F1 STREET CIRCUIT**

Type of Project: Location: Client: Start year and end year: Status:

License: Track Legth: Number of Turns:

Architectural Elements:

Formula 1 Street Circuit Valencia, Spain Typsa & Ayesa 2006-2008 completed, in operation

FIA Grade 1 5419 m 25

Pit Building, incl. Race Control (temporary) Vehicle Bridge (temporary) Pedestrian Bridge (temporary) Team Hospitality Buildings Media Center (temporary) Medical Center (temporary) Grandstand (temporary)