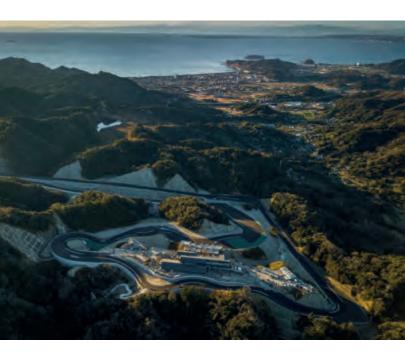

## JAPAN **THE MAGARIGAWA CLUB**

Type of Project: Location: Client: Start year and end year: Status:

Track Legth: Number of Turns:

Architectural Elements:

Club Venue Tokyo, Japan Cornes & Co. LTD 2021 - to date under construction

3500 m 22

Club House Garages