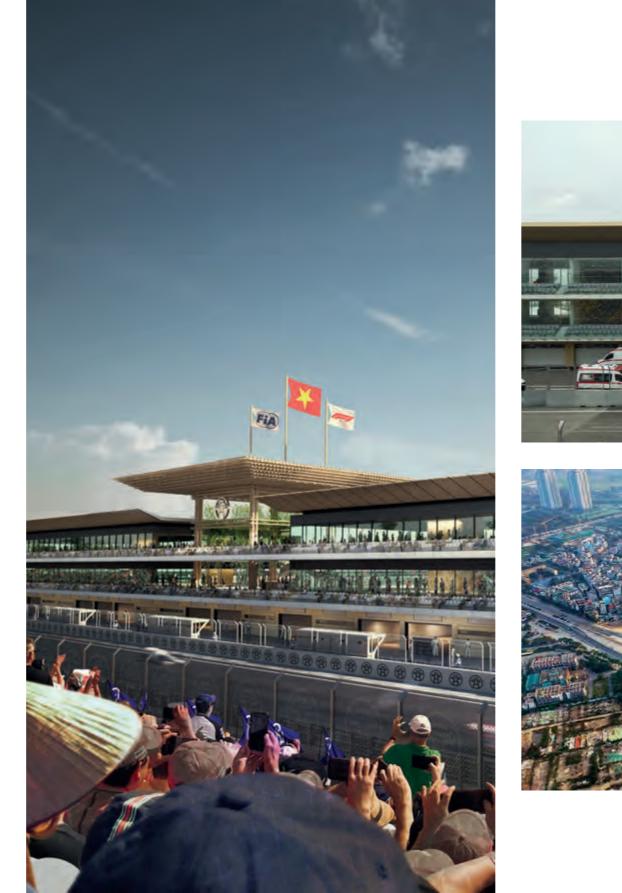

# VIETNAM **HANOI INTERNATIONAL CIRCUIT**

FIA Grade 1

5607 m

22

Type of Project: Location: Client: Start year and end year: Status:

Formula 1 Street Circuit Hanoi, Vietnam Vietnam Grand Prix Llc 2018-2020 completed event prosponed due to COVID19

License: Track Legth: Number of Turns:

Architectural Elements:

Pit Building, incl. Race Control (temporary) Team Hospitality Buildings (temporary) Commentary Booths (temporary) Media Center (temporary) Medical Center (temporary) Vehicle Briges (temporary) Grandstands (temporary)