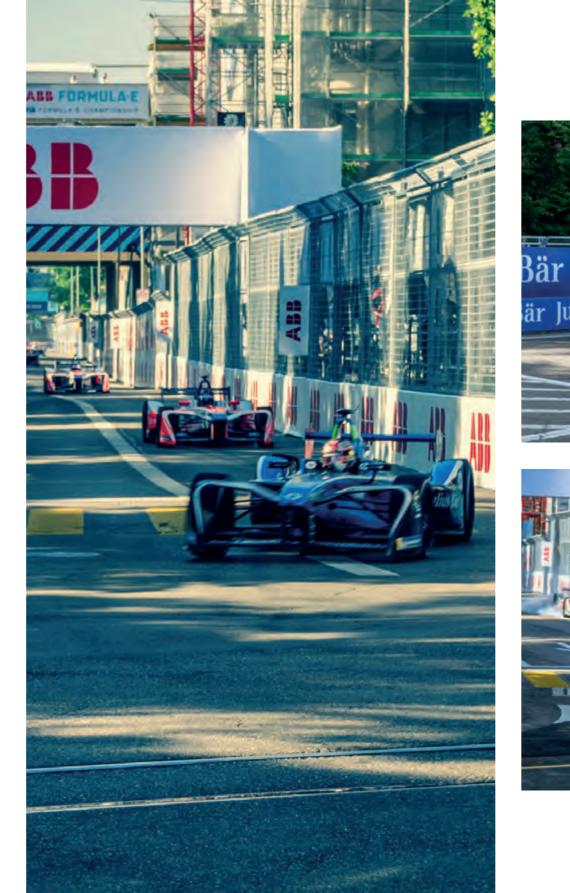

# SWITZERLAND E-PRIX ZURICH

Type of Project: Location: Client: Start year and end year: Status:

License: Track Legth:

Architectural Elements:

Pit Building, incl. Race Control (temporary) Grandstands (temporary)

Formula E Street Circuit

Zurich, Switzerland

Ok Eprix Zurich 2016-2018

completed

Formula E

2460 m