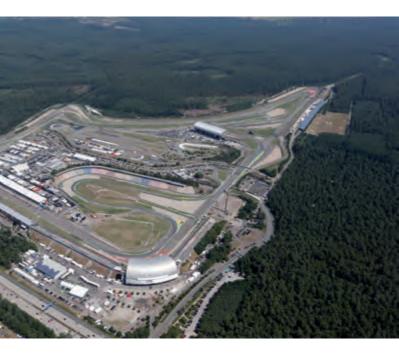

## GERMANY HOCKENHEIMRING

Type of Project: Location: Client: Start year and end year: Status:

Track Modifications, Permanent Racetrack Hockenheim, Germany Hockenheim Ring 2001-2002 completed, in operation

License: Track Legth: Number of Turns: FIA Grade 1, FIM Grade A 4675 m 17

Architectural Elements:

Main Grandstand