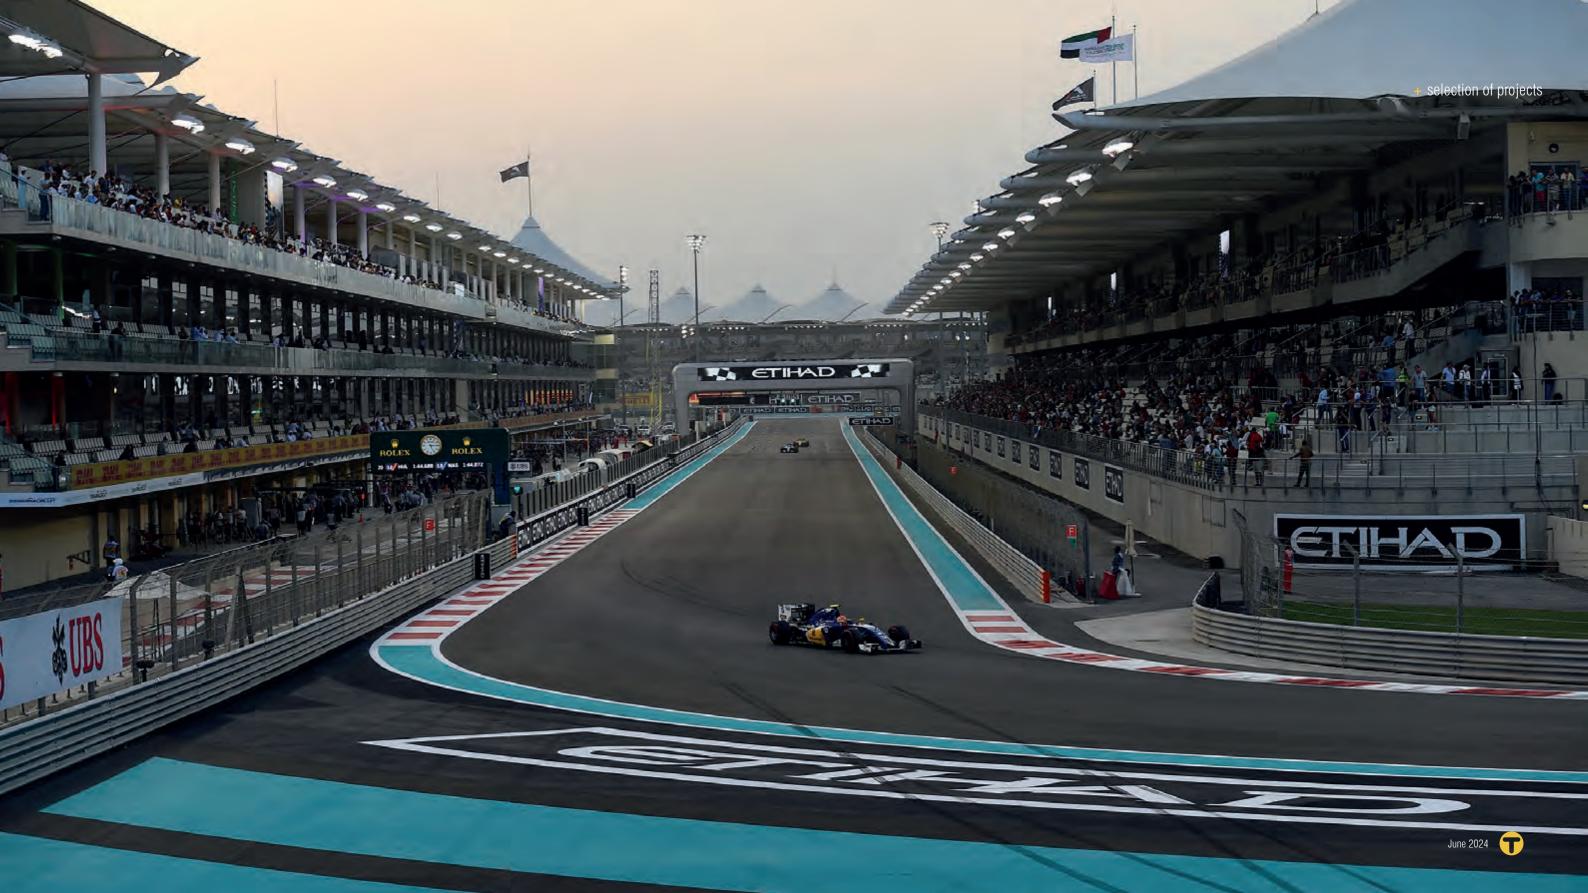

## ABU DHABI, UAE **YAS MARINA CIRCUIT**

Type of Project: Location: Client: Start year and end year: Status:

License: Track Legth: Number of Turns:

Architectural Elements:

Formula 1 Circuit, Permanent Racetrack Abu Dhabi, UAE Aldar 2006-2009 completed, in operation

FIA Grade 1 5554 m 16

Pit Building, incl. Race Control Team Hospitality Buildings Support Pit Building Main Grandstand Media Center Medical Center **VIP** Tower