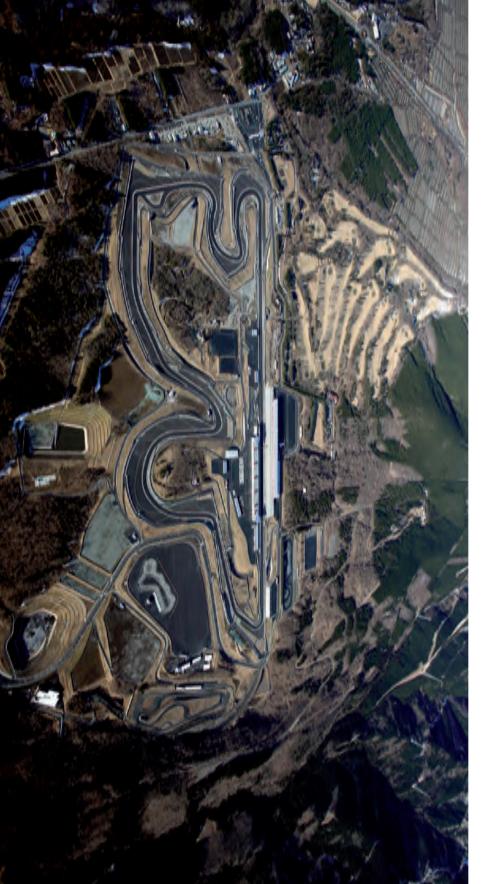

## JAPAN **FUJI INTERNATIONAL SPEEDWAY**

Type of Project: Location: Client: Start year and end year: Status:

License: Track Legth: Number of Turns:

Architectural Elements:

Permanent Racetrack Fuji, Japan Fuji Internat. Speedway Co., Ltd 2005-2008 completed, in operation

FIA Grade 1, FIM Grade A 4549 m 16

Pit Building, incl. Race Control Medical Centre Grandstands