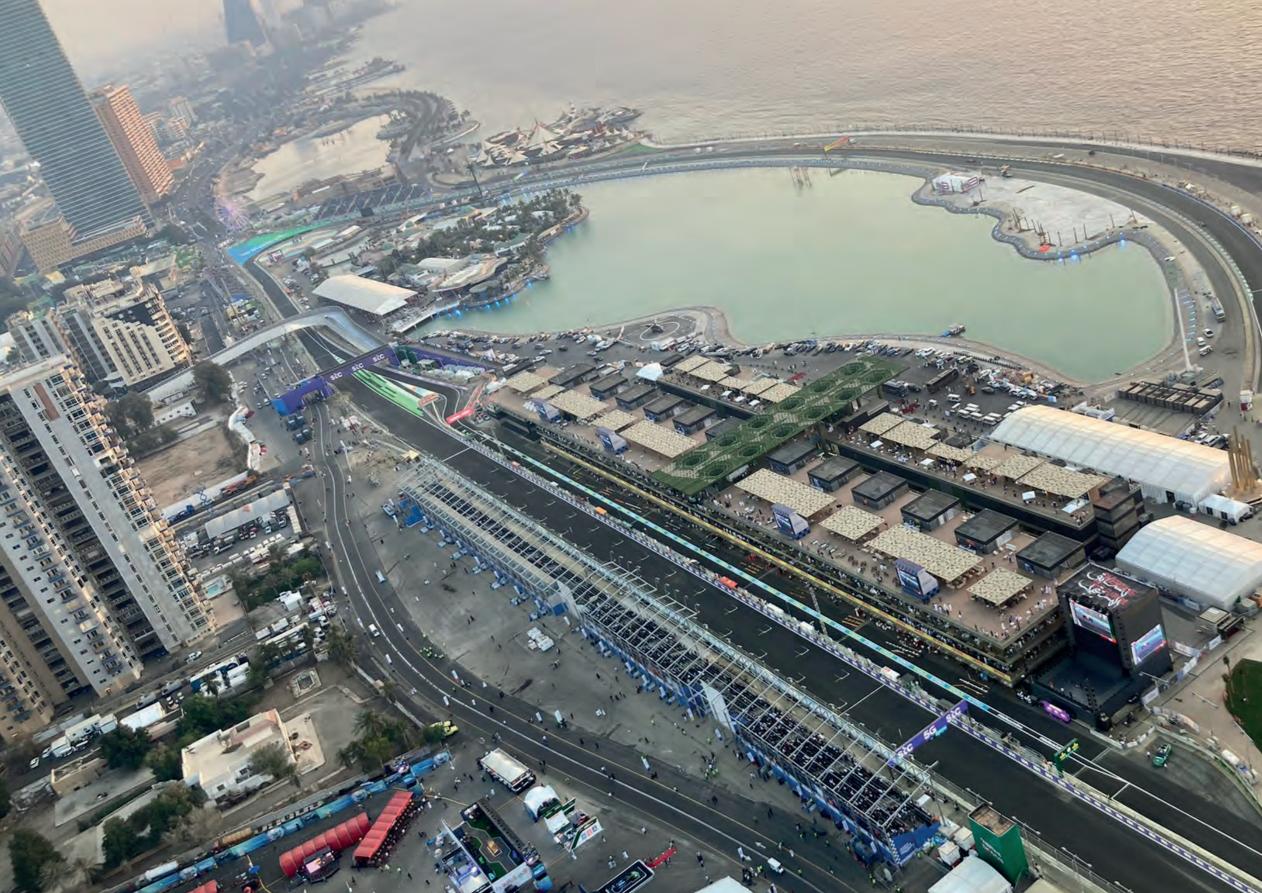

# QUATAR **LUSAIL INTERNATIONAL CIRCUIT**

Type of Project: Location: Client: Start year and end year: Status:

License: Track Legth: Number of Turns:

Architectural Elements:

Formula 1 Circuit, Permanent Racetrack Lusail, Qatar LIC (Lusail International Circuit) 2021-2023 completed, in operation

FIA Grade 1, FIM Grade A 5419 m 16

Pit Building, incl. Race Control Team Hospitality Buildings Commentary Booths Media Center Medical Center VVIP Building Administration Building Academy Building Ancillary Buildings (e.g. transformer stations, lavatories, shower buildings etc.)