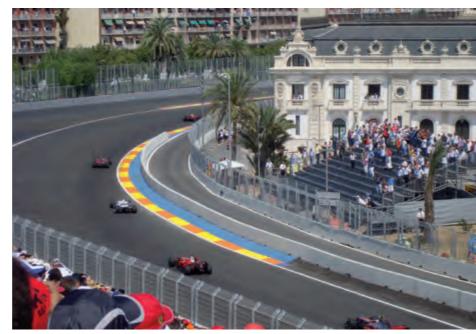

## **SPAIN VALENCIA F1 STREET CIRCUIT**

Type of Project: Location: Client: Start year and end year: Status:

License: Track Legth: Number of Turns:

Architectural Elements:

Formula 1 Street Circuit Valencia, Spain Typsa & Ayesa 2006-2008 completed, in operation

FIA Grade 1 5419 m 25

Pit Building, incl. Race Control (temporary) Vehicle Bridge (temporary) Pedestrian Bridge (temporary) Team Hospitality Buildings Media Center (temporary) Medical Center (temporary) Grandstand (temporary)