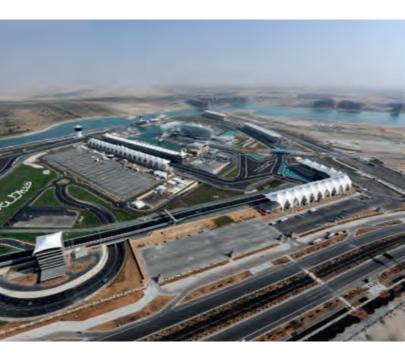

## ABU DHABI, UAE **YAS MARINA CIRCUIT**

Type of Project: Location: Client: Start year and end year: Status:

License: Track Legth: Number of Turns:

Architectural Elements:

Formula 1 Circuit, Permanent Racetrack Abu Dhabi, UAE Aldar 2006-2009 completed, in operation

FIA Grade 1 5554 m 16

Pit Building, incl. Race Control Team Hospitality Buildings Support Pit Building Main Grandstand Media Center Medical Center **VIP** Tower