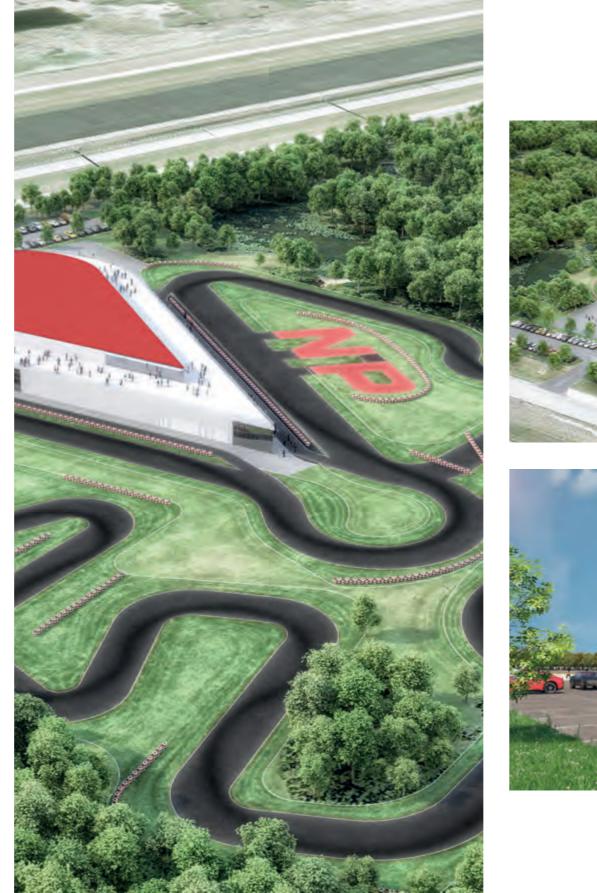

# FLORIDA, USA **NELSON PIQUET JR KARTING TRACK**

Type of Project: Location: Client: Start year and end year: Status:

Kart Track Miami, Florida, USA Nelson Piquet jr. Entertainment & Race Park 2020 Masterplan Study

Track Legth:

Elements:

Main Building

1025 m

Kart Track

+ selection of projects

June 2024 🗧

Type of Project: Location: Client: Start year and end year: Status: