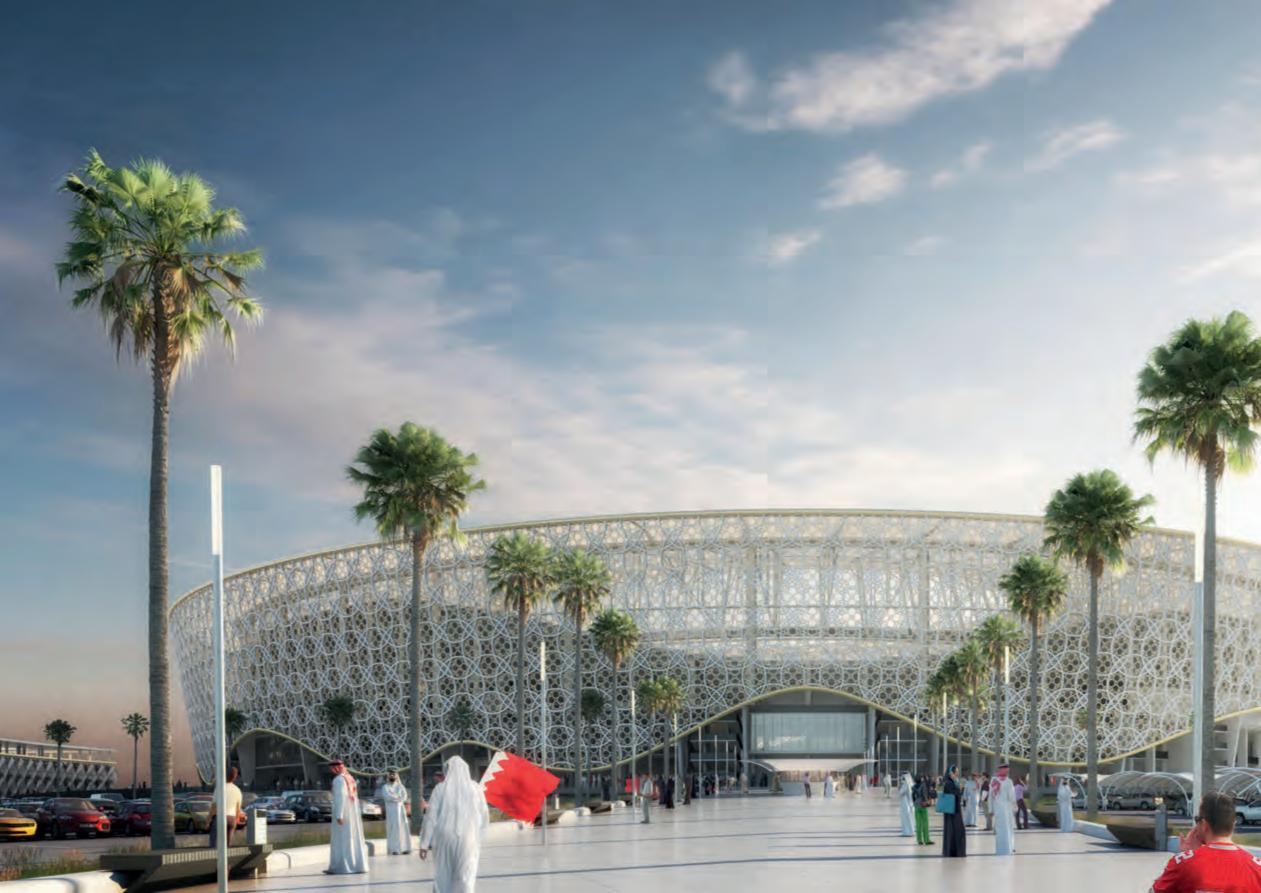

# **KINGDOM OF BAHRAIN NEW FOOTBALL STADIUM**

Type of Project: Location: Client: Capacity: Start year and end year: Status:

FIFA Compliant Football Stadium Sakhir, Kingdom of Bahrain Ministry of Works 50.000 seats 2017-2019 in progress