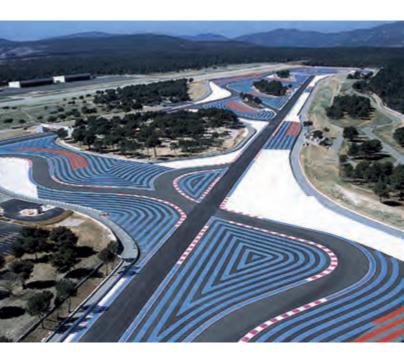

## FRANCE **CIRCUIT PAUL RICARD**

Type of Project:

Location: Client: Start year and end year: Status:

License: Track Legth: Number of Turns:

Architectural Elements:

Modifications, Formula 1 Circuit, Permanent Racetrack Le Castellet, France Circuit Paul Ricard 2001-2002 completed, in operation

FIA Grade 1 5842 m 15

Pit Building, incl. Race Control Grandstands