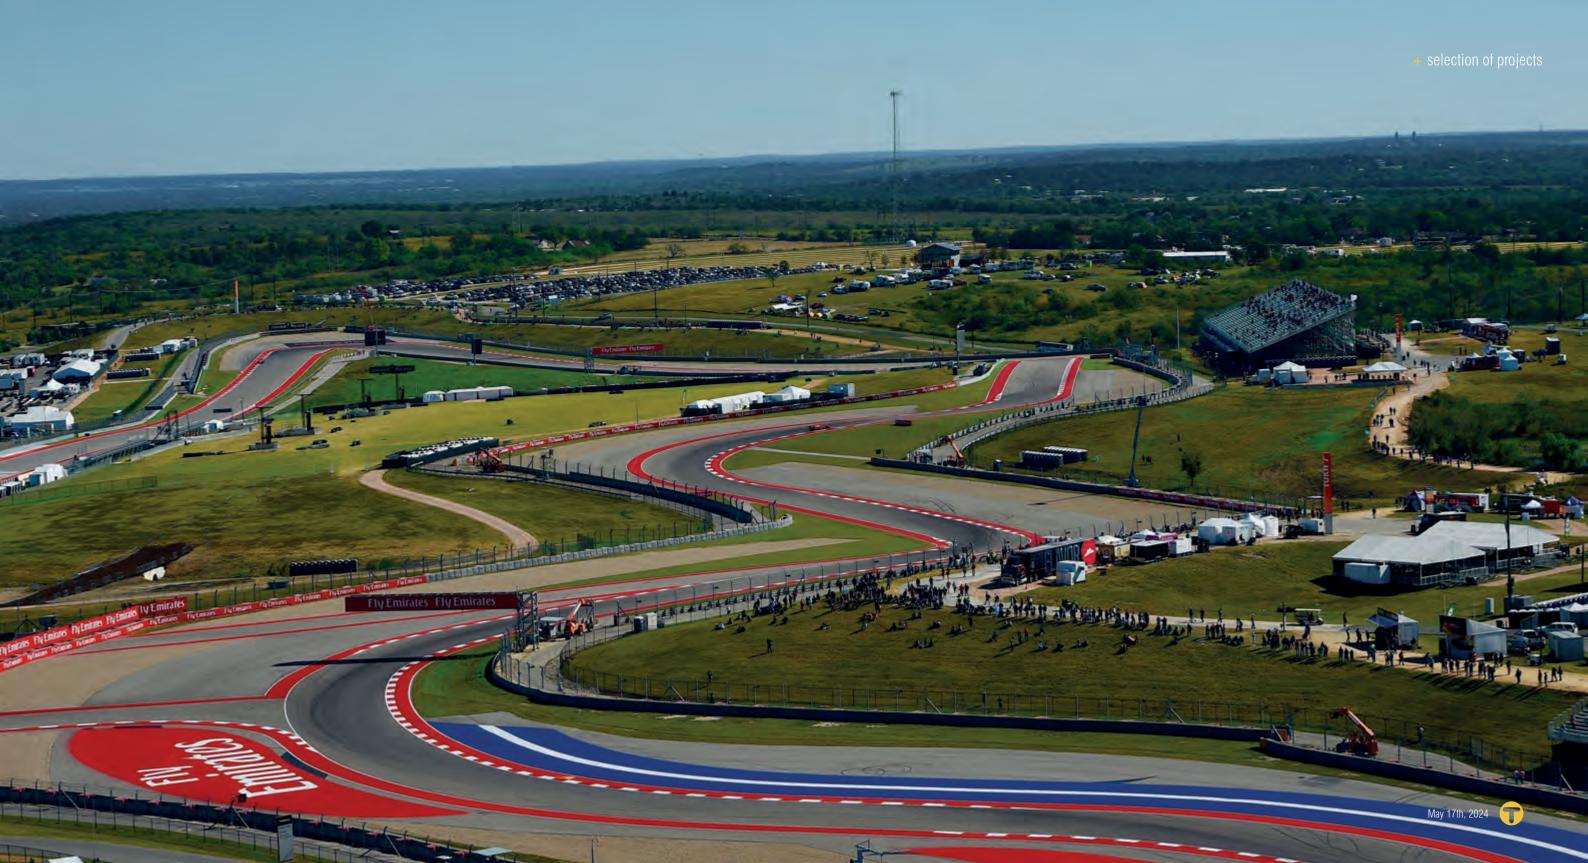

# TEXAS, USA **CIRCUIT OF THE AMERICAS**

Type of Project: Location: Client: Start year and end year: Status:

License: Track Legth: Number of Turns:

Architectural Elements:

Formula 1 Circuit, Permanent Racetrack Austin, Texas, USA Full Throttle Productions Ltd. 2010-2012 completed, in operation

FIA Grade 1 5515 m 20

Pit Building, incl. Race Control Team Hospitality Buildings (temporary) Media Centre Medical Centre Grandstands