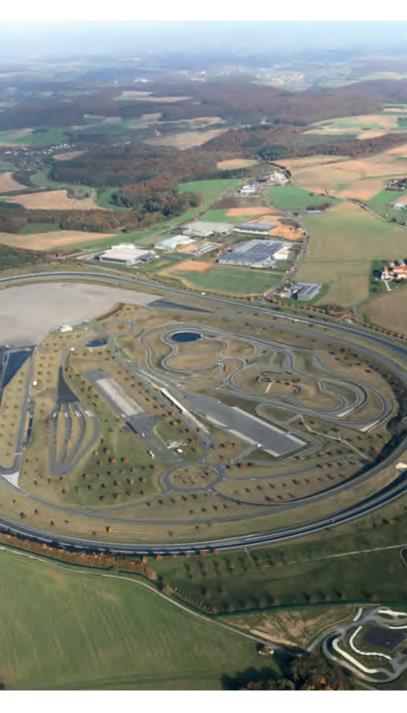

## GERMANY **BILSTER BERG**

Type of Project: Location: Client: Start year and end year: Status:

Track Legth: Number of Turns:

Elements:

Club Venue Bad Driburg, Germany Bilster Berg Drive resort GmbH & Co.KG 2013 completed, in operation

4300 m 19

Main Track Multiple Pitlanes RSTC Elements Off-road Area