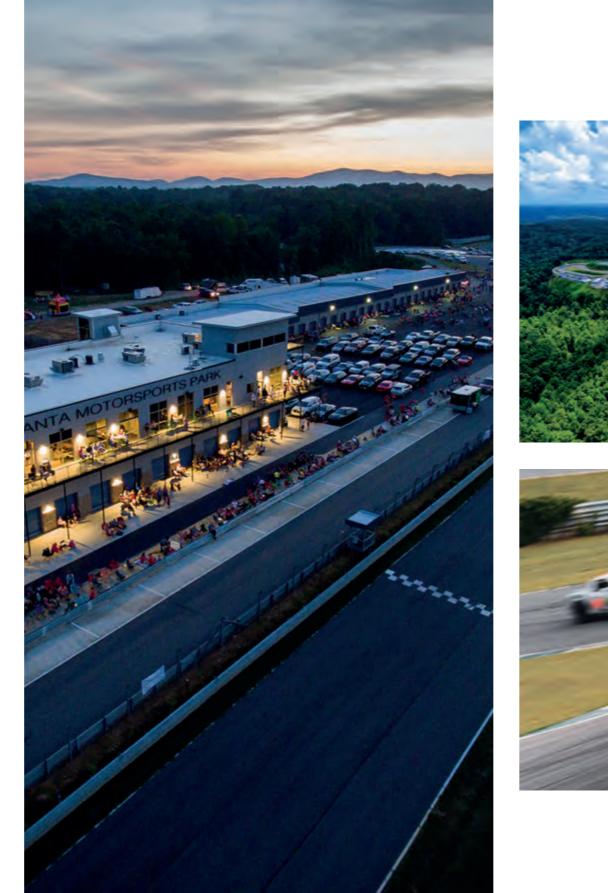

## GEORGIA, USA **ATLANTA MOTORSPORTS PARK**

Type of Project: Location: Client: Start year and end year: Status:

Track Legth: Number of Turns:

Elements:

Club Venue Atlanta, Georgia, USA Atlanta Motorsports Park 2011-2013 completed, in operation

2953 m 16

Main Track CIK Kart Track level 1/A **RSTC Elements** 