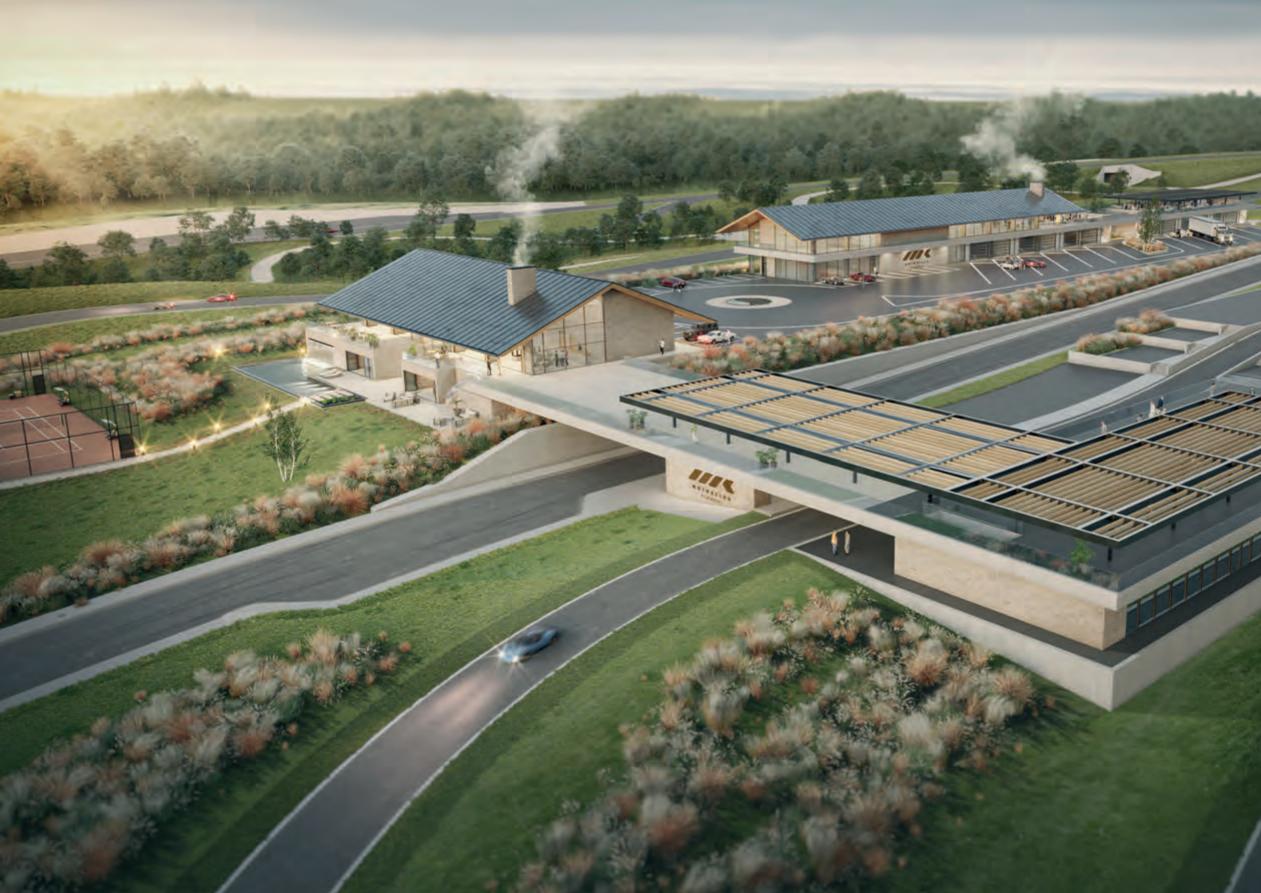

## FLORIDA, USA **THE MOTOR ENCLAVE**

Type of Project: Location: Client: Start year and end year: Status:

Track Legth: Number of Turns:

Architectural Elements:

Club Building Garages

2768 m

14

Club Venue

Tampa, Florida, USA

Speedway 75 Holdings, LLC 2020-2023

completed, in operation

+ selection of projects

June 2024 \min