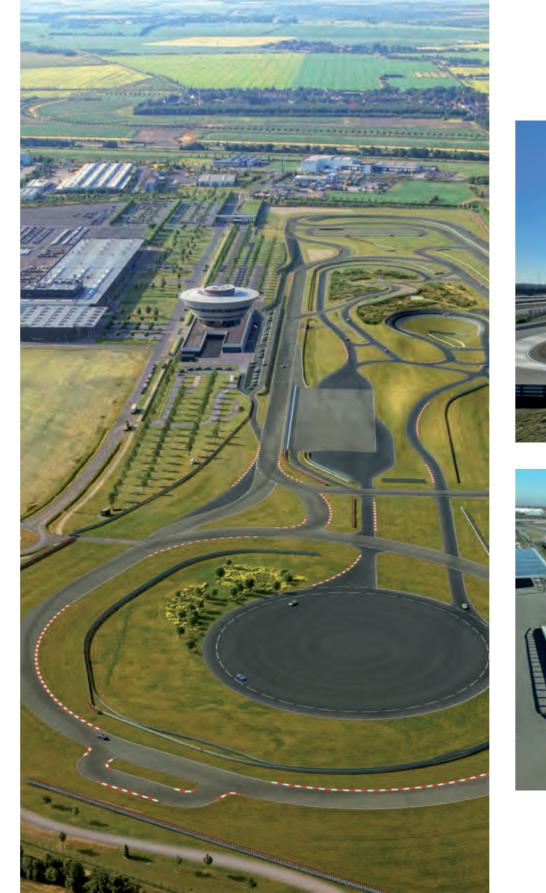

# **CLUB VENUES**

## TENNESSEE, USA **FLATROCK CLUB- & RACETRACK**

Type of Project: Location: Client: Start year and end year: Status:

Track Legth: Number of Turns:

Architectural Elements:

Club Venue Cumberland County, Tennessee, USA Flat Rock Entertainment Group 2021 - to date under construction

9650 m (main track) 34

Pit Building, incl. Race Control Medical Center

Club House Premium Garages Club Garages Warehouses Restaurant & Spa Club Villas