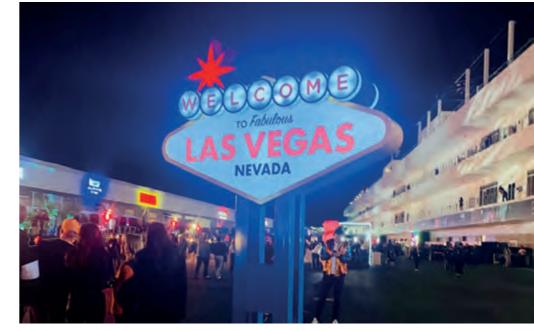

# NEVADA, USA LAS VEGAS STRIP CIRCUIT

Type of Project: Location: Client: Start year and end year: Status:

License: Track Legth: Number of Turns:

Architectural Elements:

Formula 1 Street Circuit Las Vegas, Nevada, USA LVGP (Las Vegas Grand Prix) 2021-2023 completed, in operation

FIA Grade 1 6201 m 17

Pit Building, incl. Race Control (semi-temporary) Team Hospitality Buildings (temporary) Pedestrian Bridges (temporary) Vehicle Bridges (temporary) Grandstands (temporary)