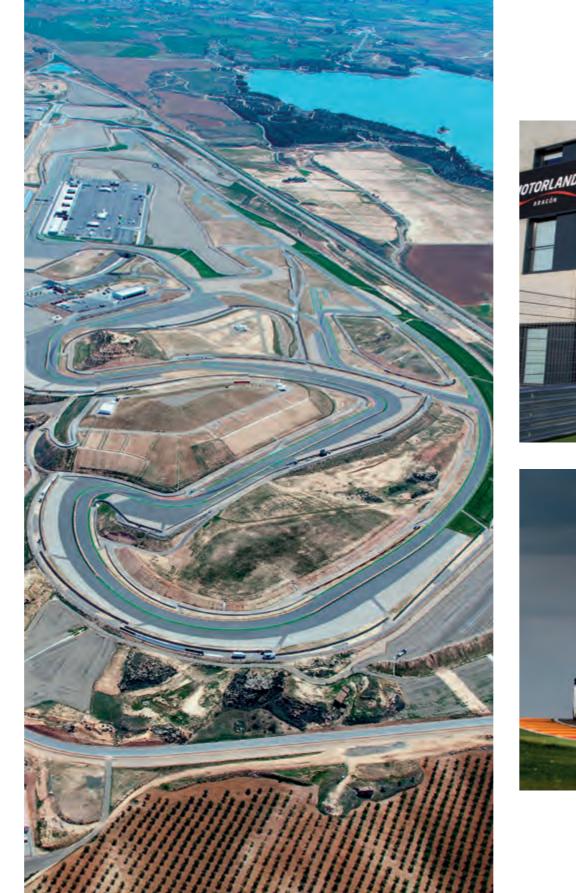

## **SPAIN MOTORLAND ARAGON**

Type of Project: Location: Client: Start year and end year: Status:

License: Track Legth: Number of Turns:

Architectural Elements:

Permanent Racetrack Alcaniz, Spain La Ciudad del Motor Aragon 2007-2009 completed, in operation

FIA Grade 1, FIM Grade A 5344 m 18

Pit Building, incl. Race Control Media Centre Medical Centre Grandstands