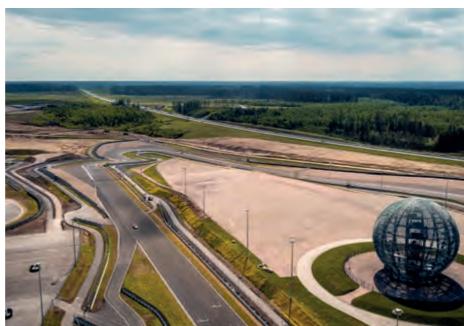

# QUATAR **LUSAIL INTERNATIONAL CIRCUIT**

Type of Project: Location: Client: Start year and end year: Status:

License: Track Legth: Number of Turns:

Architectural Elements:

Formula 1 Circuit, Permanent Racetrack Lusail, Qatar LIC (Lusail International Circuit) 2021-2023 completed, in operation

FIA Grade 1, FIM Grade A 5419 m 16

Pit Building, incl. Race Control Team Hospitality Buildings Commentary Booths Media Center Medical Center VVIP Building Administration Building Academy Building Ancillary Buildings (e.g. transformer stations, lavatories, shower buildings etc.)